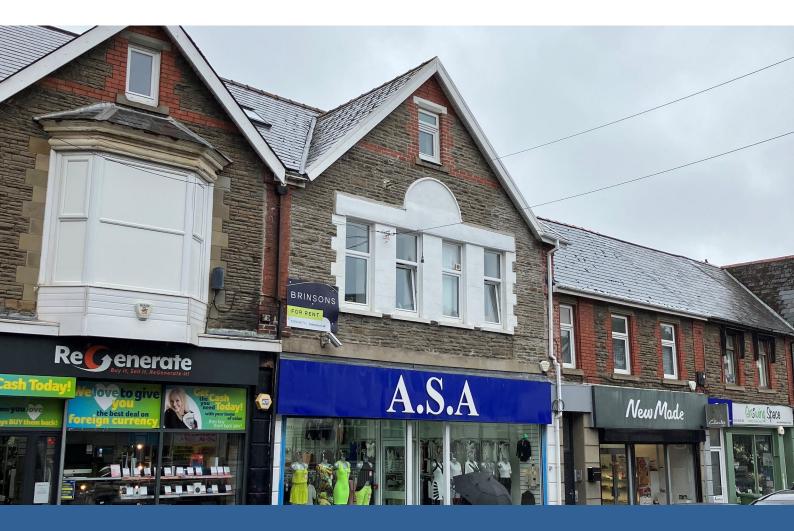

# **Ground Floor 195 High Street**

Blackwood, NP12 1AA

## Ground Floor 195 High Street, Blackwood, NP12 1AA

### Description

The subject property comprises a ground floor retail shop with a kitchenette and WC to the rear of the sales area. Access is provided direct from High Street, via recessed single door to shop front.

The property is located in a good secondary position on the High Street. Wilko and Papa John's are in the immediate vicinity, along with a mix of A1, A2 and A3 occupiers nearby.