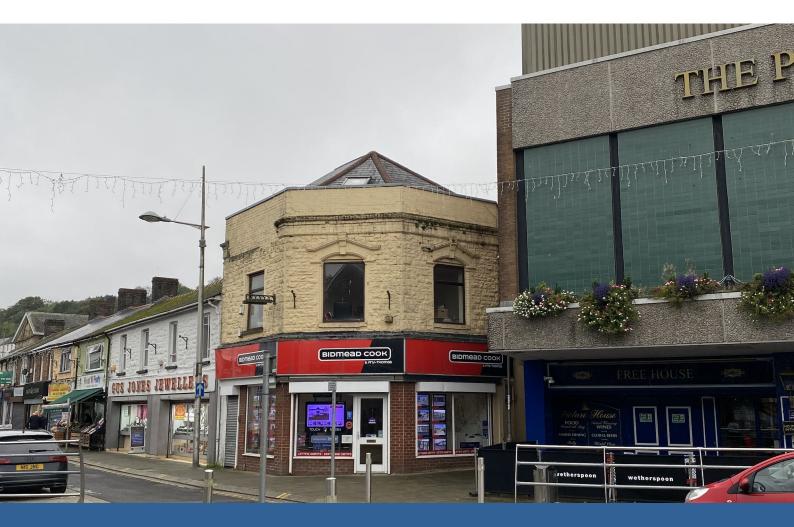

# Investment Sale Sold Subject to Contract

1,131 sq ft

(105.07 sq m)

- Ground floor shop with upper floor offices
- Asking Price £70,000
- The property is fully let on a 5 year lease on £7,000 p.a., occupied by Bidmead Cook
- Net Initial Yield 10%
- Located on a prominent corner of Bethcar Street
- Nearby occupiers include;
   Greggs, Boots, Peacocks & J.D
   Weatherspoon

## Description

The property is a two story, end-of-terrace Victorian building comprising an estate agency to the ground floor and ancillary accommodation above. Access is provided directly from Bethcar Street in a prominent corner position. The buildings is of solid brick and stone construction beneath a pitched, parapet roof laid with man-made slate. We understand that all mains' services are available, the accommodation is centrally heated by radiators served by a gas-fired boiler.

#### Location

Ebbw Vale is situated in Blaenau Gwent County Borough close to the A465 Heads of the Valleys road. Bethcar Street is pedestrianized and acts as the principle shopping thoroughfare in the town. The subject property occupies a prominent corner position. Other occupiers in the immediate vicinity include Greggs, Boots, Peacocks and J.D Weatherspoons.