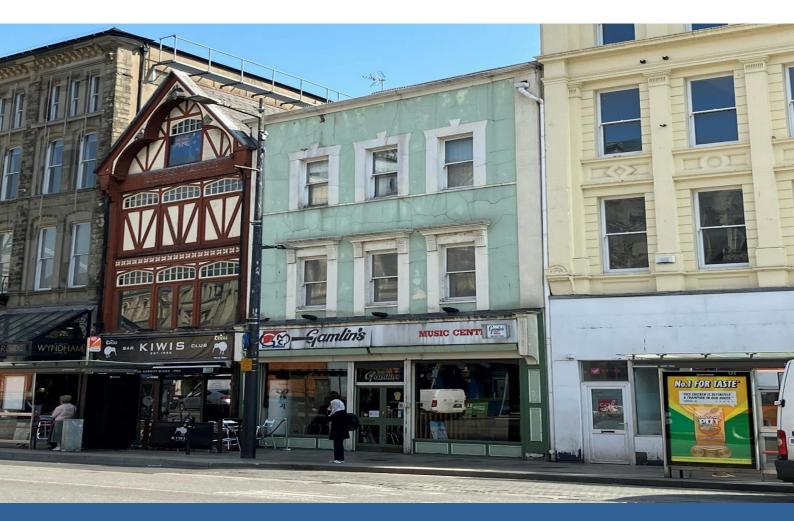

### 56 St. Mary Street, Cardiff, CF10 1FE

#### Location

The property is located in a prominent position on St Mary Street, a well established leisure location within Cardiff City Centre. Cardiff Central Station is approx a 3 minute walk away, with The Principality Stadium approx a 6 minute walk away. There are a mix of uses in the nearby vicinity, mainly including other A3 occupiers and leisure uses. Directly opposite are operators such as The Philharmonic, Dirty Martini and Par 59. Other occupiers in the nearby vicinity include; Be At One, Le Monde Restaurant and Peppermint.