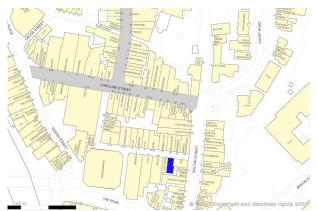

#### Accommodation

| Name  | sq ft | sq m  | Availability |
|-------|-------|-------|--------------|
| Unit  | 1,072 | 99.59 | Available    |
| Total | 1,072 | 99.59 |              |