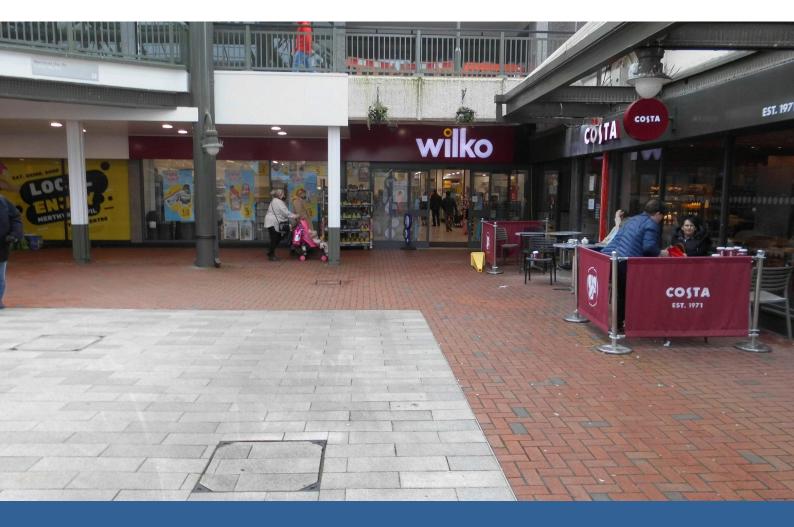

#### Location

St Tydfil shopping centre is the prime shopping destination in Merthyr Tydfil town centre. Occupiers within the scheme include Poundland, Iceland, Boots, Costa, Greggs and Savers. Footfall figures can be provided on request.

The new bus station is located to the south of the scheme. Merthyr benefits from good transport links to neighbouring towns via the A470 and A465. Adjacent occupier is Costa with nearby occupiers including The Works, Trespass, Shoe Zone and New Look.