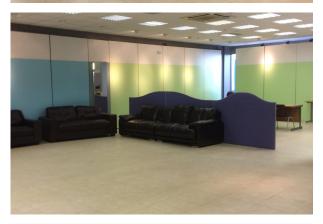

The scheme benefits from a footfall of approximately 57,150 people per week.

DESCRIPTION: The property comprises a ground and first floor mid terraced shop within the scheme, with access provided directly from Merlin's Walk.

VAT: VAT will be payable to the rent.

ACCOMMODATION: The property comprises the following approximate areas and dimensions:- Ground Floor Sales 427.35 sq m 4,600 sq ft First Floor 45.05 sq m 485 sq ft EPC 72 - c LEGAL COSTS: Each party to bear their own legal costs in dealing with this transaction.