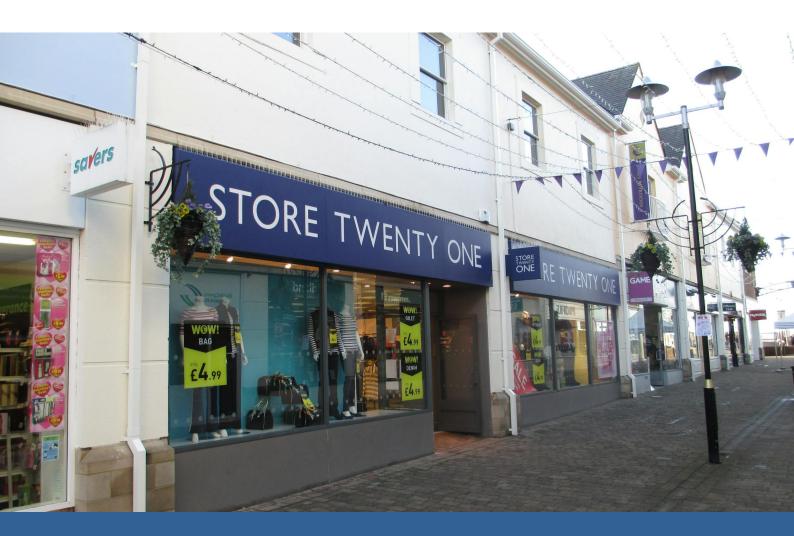

#### Description

LOCATION: The property occupies a prime position within Merlin's Walk close to one of the town's main surface car parks, with space for 350 vehicles. Occupiers within the scheme include Poundland, TX Maxx, Argos, Holland & Barrett, Card Factory, Salt Rock, with adjacent occupiers being Specsavers and Savers.

The scheme benefits from a footfall of approximately 57,150 people per week.

DESCRIPTION: The property comprises a ground and first floor mid terraced shop within the scheme, with access provided directly from Merlin's Walk.