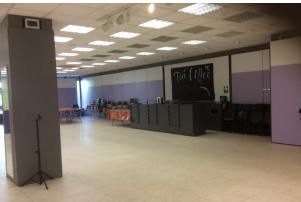

The scheme benefits from a footfall of approximately 57,150 people per week.

DESCRIPTION: The property comprises a ground and first floor mid terraced shop within the scheme, with access provided directly from Merlin's Walk.

VAT: VAT will be payable to the rent.

ACCOMMODATION: The property comprises the following approximate areas and dimensions:- Ground Floor Sales 427.35 sq m 4,600 sq ft First Floor 45.05 sq m 485 sq ft EPC 72 - c LEGAL COSTS: Each party to bear their own legal costs in dealing with this transaction.