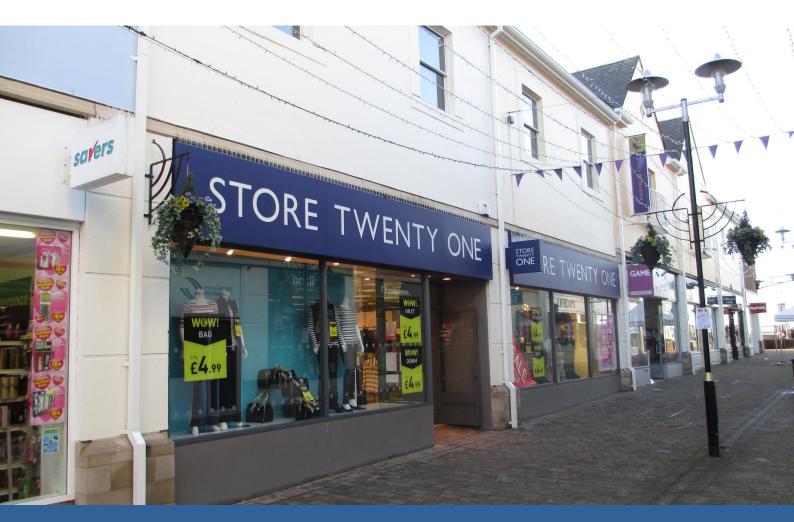

#### Description

LOCATION: The property occupies a prime position within Merlin's Walk close to one of the town's main surface car parks, with space for 350 vehicles. Occupiers within the scheme include Poundland, TX Maxx, Argos, Holland & Barrett, Card Factory, Salt Rock, with adjacent occupiers being Specsavers and Savers.

The scheme benefits from a footfall of approximately 57,150 people per week.

DESCRIPTION: The property comprises a ground and first floor mid terraced shop within the scheme, with access provided directly from Merlin's Walk.