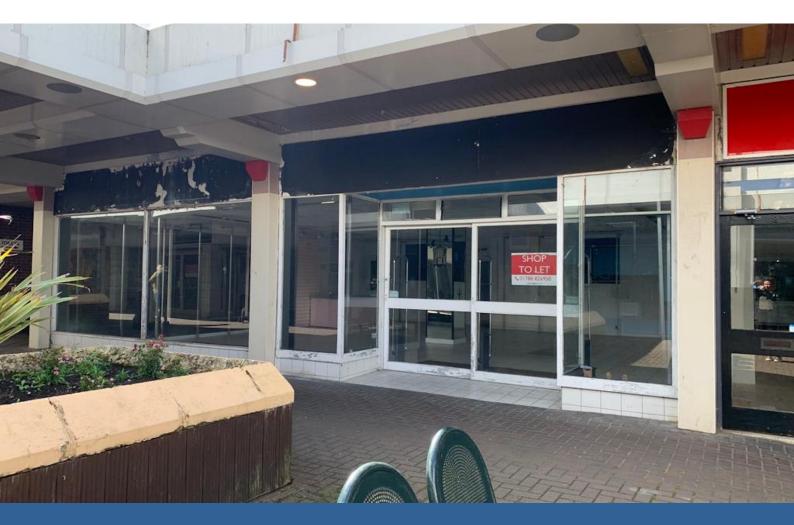

#### Description

The premises provides a ground floor sales area with additional accommodation at basement level which is capable of servicing from the communal servicing area beneath the Shopping Centre which can be accessed via a staircase. The unit can be accessed via a double door from the main path through the Shopping Centre.

## **Unit to Let**

**1,679 sq ft** (155.98 sq m)

- Well configured unit
- Prominent position in the scheme with return frontage
- Adjacent occupiers include; Boots and Savers.