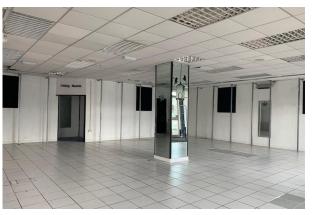

#### Description

The premises provides a ground floor sales area with additional accommodation at basement level which is capable of servicing from the communal servicing area beneath the Shopping Centre which can be accessed via a staircase. The unit can be accessed via a double door from the main path through the Shopping Centre.

#### Accommodation

| Name                | sq ft | sq m   |
|---------------------|-------|--------|
| Ground - Sales Area | 1,362 | 126.53 |
| Basement            | 318   | 29.54  |
| Total               | 1,680 | 156.07 |