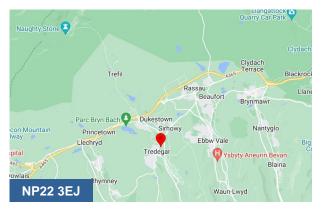

#### Location

Gwent Shopping Centre is located in the centre of Tredegar town centre and benefits from a district population of some 85,000 persons. Notable tenants include Home Bargains, Original Factory Shop, Superdrug, Farmfoods and Tesco, amongst other national and local occupiers. Adjacent to the Shopping Centre is a free car park providing 168 spaces along with the town centre bus station.