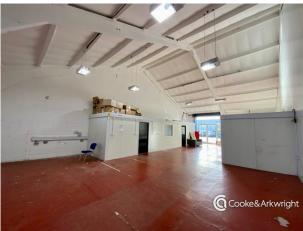

#### **Description**

Unit 10 Freemans Parc is a mid-terraced unit of concrete frame construction with metal clad elevations under a pitched roof. The unit offers open plan warehouse accommodation with a minimum eaves height 2.35 metres, maximum eaves 6.85 metres.