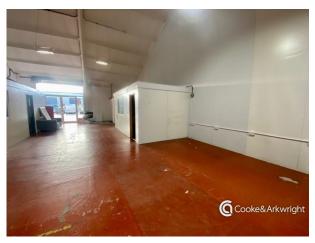

#### **Description**

Unit 10 Freemans Parc is a mid-terraced unit of concrete frame construction with metal clad elevations under a pitched roof. The unit offers open plan warehouse accommodation with a minimum eaves height 2.35 metres, maximum eaves 6.85 metres.