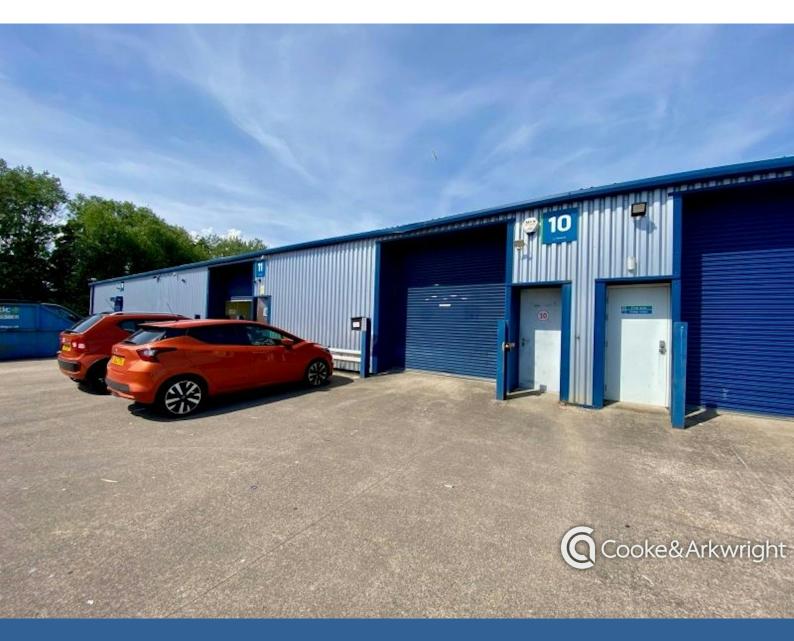

#### **Description**

Unit 10 Freemans Parc is a mid-terraced unit of concrete frame construction with metal clad elevations under a pitched roof. The unit offers open plan warehouse accommodation with a minimum eaves height 2.35 metres, maximum eaves 6.85 metres.

- -1x roller shutter door (width 3.25 metres, height 3.25 metres)
- 1 x pedestrian access.
- Externally the shared forecourt provides a generous car parking provision.
- Unit qualifies for an element of small business rates relief