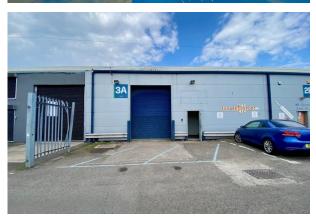

# Unit 3A, Gulf Works

Penarth Road, Cardiff, CF11 8TT

# Well Located Warehouse Unit in Cardiff

3,685 sq ft

(342.35 sq m)

- Prime trade / car retail location.
- Located next to the KIA dealership on one of the main arterial roads entering Cardiff City Centre.
- Minimum eaves height 4.6 metres.
- Single level electric roller shutter 3 metres wide x 4 metres high.