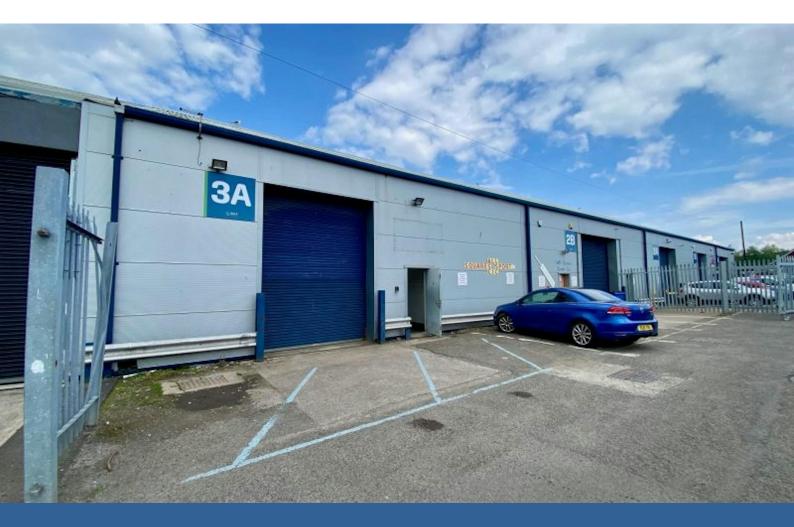

# Unit 3A, Gulf Works

Penarth Road, Cardiff, CF11 8TT

# Well Located Warehouse Unit in Cardiff

3,685 sq ft

(342.35 sq m)

- Prime trade / car retail location.
- Located next to the KIA dealership on one of the main arterial roads entering Cardiff City Centre.
- Minimum eaves height 4.6 metres.
- Single level electric roller shutter 3 metres wide x 4 metres high.

#### Description

Unit 3A Gulf Works comprises a mid-terrace warehouse / light industrial unit located off Penarth Road. The building has brick elevations with steel sheet cladding to the roof, which incorporates translucent panels providing natural light. There are petitioned office and welfare facilities.

Access is via a pedestrian door and a Single level electric roller shutter (3 metres wide  $\times$  4 metres high).