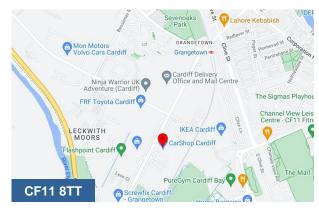

#### Location

Prime trade / car retail location on the Western side of Cardiff. The locations is located next to the KIA dealership on one of the main arterial roads entering Cardiff City Centre, providing excellent road connectivity to the city centre, Cardiff Bay and M4 (J33) via the A4232.

Other occupiers in the vicinity include the BMW, KIA, Royal Mail (Main Delivery Office), Honda, and SELCO.