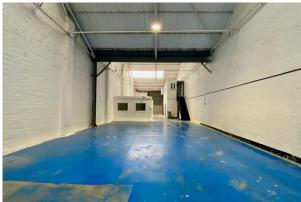

#### Description

Unit 3A Gulf Works comprises a mid-terrace warehouse / light industrial unit located off Penarth Road. The building has brick elevations with steel sheet cladding to the roof, which incorporates translucent panels providing natural light. There are petitioned office and welfare facilities.

Access is via a pedestrian door and a Single level electric roller shutter (3 metres wide  $\times$  4 metres high).