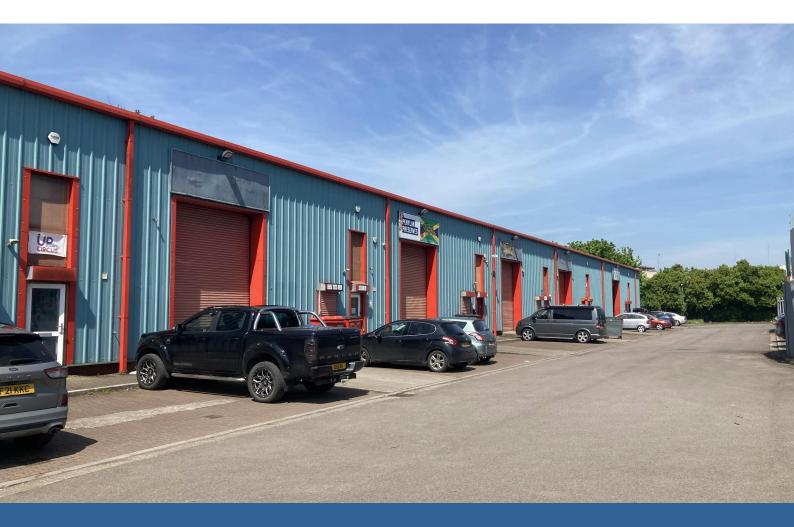

## Description

The property compromises a terrace of 7 industrial units of portal frame construction.

Access is provided along a secure, gated road. The exteriors are clad with steel sheet cladding and divided by block elevations.

Each unit has a single level roller shutter door and pedestrian entrance. Floors are of concrete slab and the units provide offices and welfare accommodation.