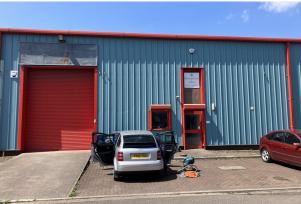

Each unit has a single level roller shutter door and pedestrian entrance. Floors are of concrete slab and the units provide offices and welfare accommodation.