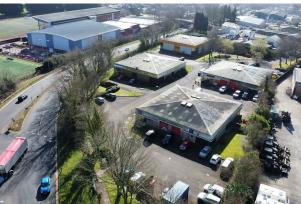

## Description

The property compromises a terrace of 4 adjoining units of steel portal frame construction that are brick faced with profile clad elevations arranged under a pitched roof. The units have suspended lighting, solid concrete floors and single loading doors.

Units 6 benefits from a mezzanine with additional storage and office provision. Externally each unit benefits from tarmacked loading and parking area.