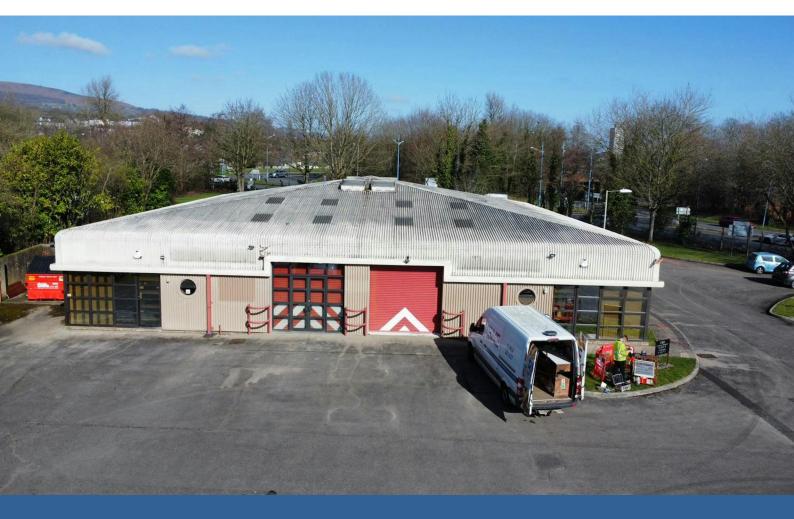

## Description

The property compromises a terrace of 4 adjoining units of steel portal frame construction that are brick faced with profile clad elevations arranged under a pitched roof. The units have suspended lighting, solid concrete floors and single loading doors.

Units 6 benefits from a mezzanine with additional storage and office provision. Externally each unit benefits from tarmacked loading and parking area.