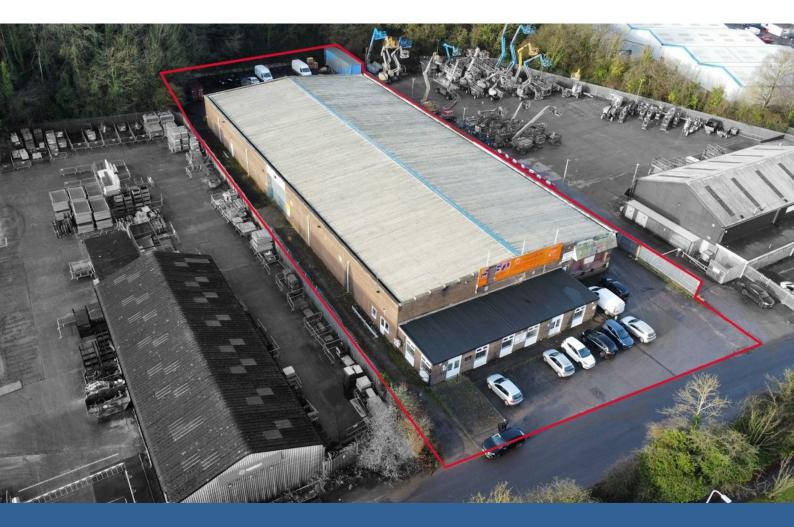

# Well located trade unit FOR SELL (May Let)

**24,074 sq ft** (2,236.55 sq m)

- Prominently located industrial unit with roadside prominence
- Suitable for a range of uses including Trade Counter / Warehousing / Manufacturing
- Excellent road connectivity easily linking to A4232 and M4
- Onsite parking and yard
- Located close to Cardiff City Centre
- Single storey office at the front of the warehouse

### Llandough Industrial Estate, Llandough, Cardiff, CF11 8RR

#### Description

The property compromises a warehouse/manufacturing unit measures 24,074 sq.ft (GIA) and sits on a site of 1.1 acres with a parking provision to the front, one way access road around the unit with a yard area to the rear.

The unit has block work elevations with a trussed roof. The main warehouse roof has been overclad with steel profile sheets and the flat roof office extension has recently been replaced. The unit benefits from LED lighting.

The unit is served by two dock level loading doors to the front of the property and 3 surrounding level loading Roller Shutters. The offices whilst adjoining have a separate access leading to a reception area for visitors.