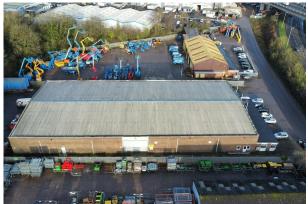

#### Description

The property compromises a warehouse/manufacturing unit measures 24,074 sq.ft (GIA) and sits on a site of 1.1 acres with a parking provision to the front, one way access road around the unit with a yard area to the rear.

The unit has block work elevations with a trussed roof. The main warehouse roof has been overclad with steel profile sheets and the flat roof office extension has recently been replaced. The unit benefits from LED lighting.

The unit is served by two dock level loading doors to the front of the property and 3 surrounding level loading Roller Shutters. The offices whilst adjoining have a separate access leading to a reception area for visitors.