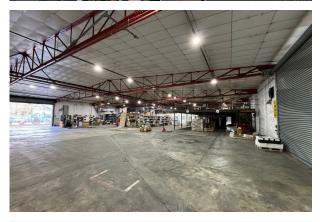

The unit has block work elevations with a trussed roof. The main warehouse roof has been overclad with steel profile sheets and the flat roof office extension has recently been replaced. The unit benefits from LED lighting.

The unit is served by two dock level loading doors to the front of the property and 3 surrounding level loading Roller Shutters. The offices whilst adjoining have a separate access leading to a reception area for visitors.

The offices have recently been upgraded and compromise gas central heating via a new boiler, carpeted throughout, PVC windows, permitter trunking. There are welfare facilities and a large canteen.

We understand the unit has connections to all utilities and has 3 phase power.