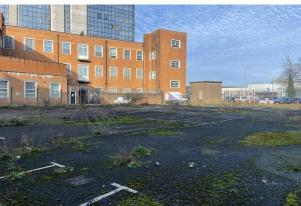

### Description

The site comrises a surfaced car park measuring 0.27 acres. The site is rectangular in shape, level and surfaced with tarmac. The car park provides a total of circa 60 spaces.