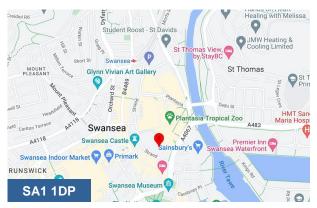

#### Location

The car park is located on Strand, Swansea, adjacent to the popular Wind Street.

The site is conveneintly located to major transport links, 0.1 miles the A4067, and 5.5 miles west of J42 M4 Motorway providing direct access to major destinations such as Camarthen, Cardiff and Bristol.