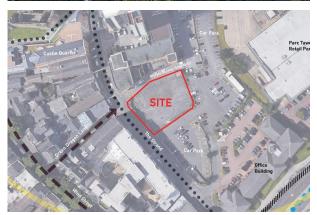

### Description

The site comrises a surfaced car park measuring 0.27 acres. The site is rectangular in shape, level and surfaced with tarmac. The car park provides a total of circa 60 spaces.

#### Location

The car park is located on Strand, Swansea, adjacent to the popular Wind Street.

The site is conveneintly located to major transport links, 0.1 miles the A4067, and 5.5 miles west of J42 M4 Motorway providing direct access to major destinations such as Camarthen, Cardiff and Bristol.