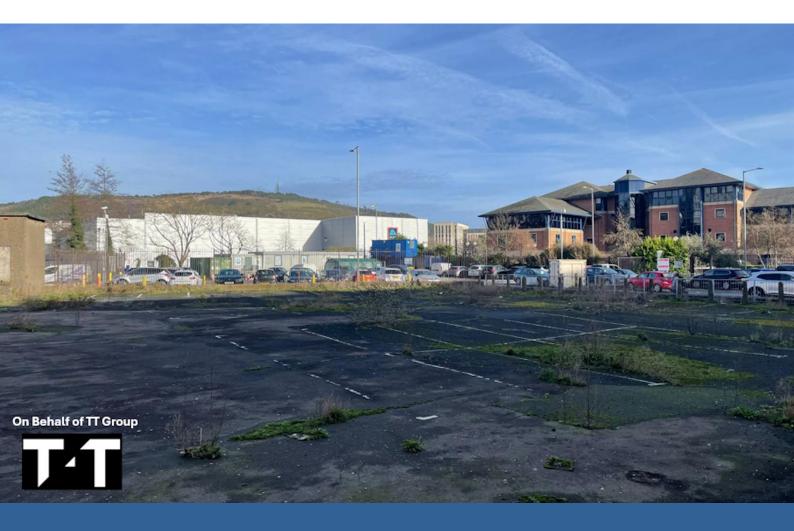

### Description

The site comrises a surfaced car park measuring 0.27 acres. The site is rectangular in shape, level and surfaced with tarmac. The car park provides a total of circa 60 spaces.