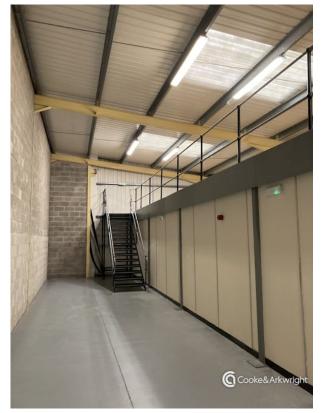

There is a mezzanine measuring 14 meters in length and 4.3 meters in width, which provides an additional c650 sq.ft of storage space, with a small office contained underneath.

The accommodation comprises the following areas: