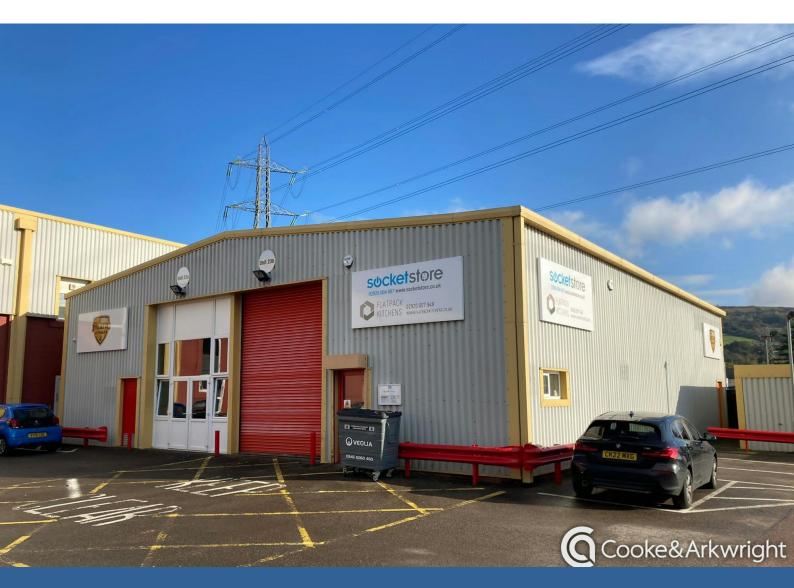

## **Prominent Warehouse unit**

2,490 sq ft

(231.33 sq m)

- Prominent Unit on an established trading estate
- Excellent Road connections as in close proximity to the A470 and M4
- Modern unit suitable for a range of uses (Subject to planning)
- Potential uses Tradecounter / Storage / Showroom
- Available immediatly.

### Unit 23B, Taff Business Centre, Treforest, CF375UA

### Description

The Taff Business Centre comprises of a mixture of units constructed to good specification and set within a well managed environment.

Unit 23B is of steel portal frame construction overclad with steel profile sheeting. The building is served via a large roller shutter as well as a separate pedestrian door which also leads into the warehouse.