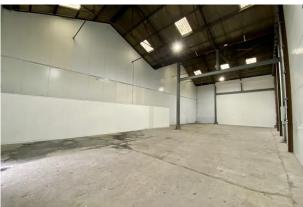

#### Description

Unit 4C Wentloog Buildings is a mid-terraced light industrial / warehouse unit on an established trade / distribution estate.

#### Accommodation

The accommodation comprises the following areas:

| Name      | sq ft | sq m   | Availability |
|-----------|-------|--------|--------------|
| Unit - 4C | 2,738 | 254.37 | Available    |
| Total     | 2.738 | 254.37 |              |