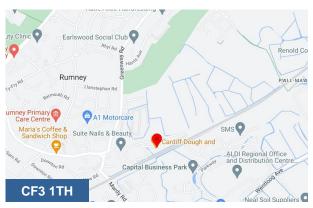

#### Location

Wentloog Buildings is a multi-let industrial estate located on the eastern side of Cardiff in close proximity to Newport Road and Eastern Avenue (A48).

The units provide quick access to the South Wales road network situated approximately 5 miles south of Junction 30 of the M4 Motorway.