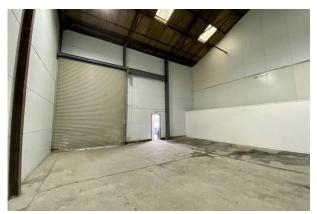

#### Description

Unit 4C Wentloog Buildings is a mid-terraced light industrial / warehouse unit on an established trade / distribution estate.

#### Accommodation

The accommodation comprises the following areas:

| Name      | sq ft | sq m   | Availability |
|-----------|-------|--------|--------------|
| Unit - 4C | 2,738 | 254.37 | Available    |
| Total     | 2.738 | 254.37 |              |