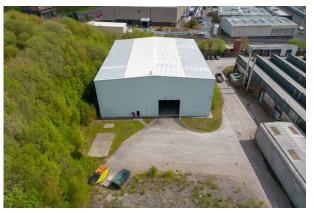

# **Unit F** Llantrisant Business Park, Llantrisant, Pontyclun, CF72 8YW

## High Quality Industrial / Warehouse Unit

**14,472 sq ft** (1,344.49 sq m)

- Well established trading location in Llantrisant with a range of high profile uses including Perkin Elmer, The Royal Mint and Edward's Coaches
- 3.4 miles north of Juntion 34 of the M4 Motorway.
- High eaves of 11.4 metres

#### Description

The unit comprises of a steel portal frame clad with steel sheeting. The unit offers an open plan warehouse accommodation accessed via a single level loading roller shutter door with separate pedestrian access. The unit is relatively unique for the region providing an eaves of 11.4 metres. The unit also benefits from WC accommodation.