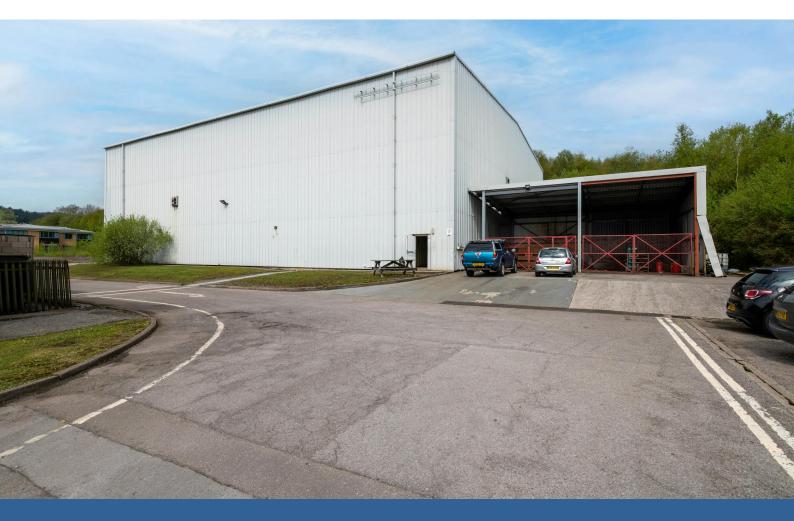

# **Unit F** Llantrisant Business Park, Llantrisant, Pontyclun, CF72 8YW

## High Quality Industrial / Warehouse Unit

**14,472 sq ft** (1,344.49 sq m)

- Well established trading location in Llantrisant with a range of high profile uses including Perkin Elmer, The Royal Mint and Edward's Coaches
- 3.4 miles north of Juntion 34 of the M4 Motorway.
- High eaves of 11.4 metres

#### Description

The unit comprises of a steel portal frame clad with steel sheeting. The unit offers an open plan warehouse accommodation accessed via a single level loading roller shutter door with separate pedestrian access. The unit is relatively unique for the region providing an eaves of 11.4 metres. The unit also benefits from WC accommodation.