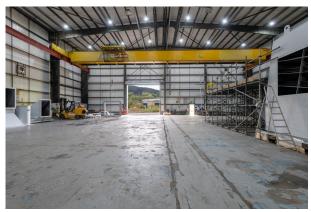

#### Description

The unit comprises of a steel portal frame clad with steel sheeting. The unit offers an open plan warehouse accommodation accessed via a single level loading roller shutter door with separate pedestrian access. The unit is relatively unique for the region providing an eaves of 11.4 metres. The unit also benefits from WC accommodation.