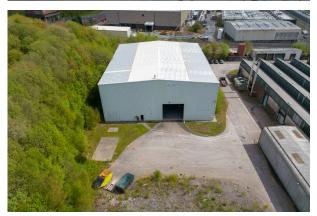

**Unit F** 

Llantrisant Business Park, Llantrisant, Pontyclun, CF72 8YW

### Description

The unit comprises of a steel portal frame clad with steel sheeting. The unit offers an open plan warehouse accommodation accessed via a single level loading roller shutter door with separate pedestrian access. The unit is relatively unique for the region providing an eaves of 11.4 metres. The unit also benefits from WC accommodation.