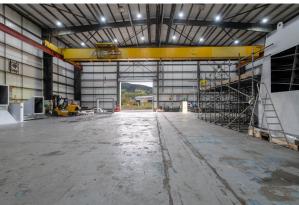

### Description

The unit comprises of a steel portal frame clad with steel sheeting. The unit offers an open plan warehouse accommodation accessed via a single level loading roller shutter door with separate pedestrian access. The unit is relatively unique for the region providing an eaves of 11.4 metres. The unit also benefits from WC accommodation.