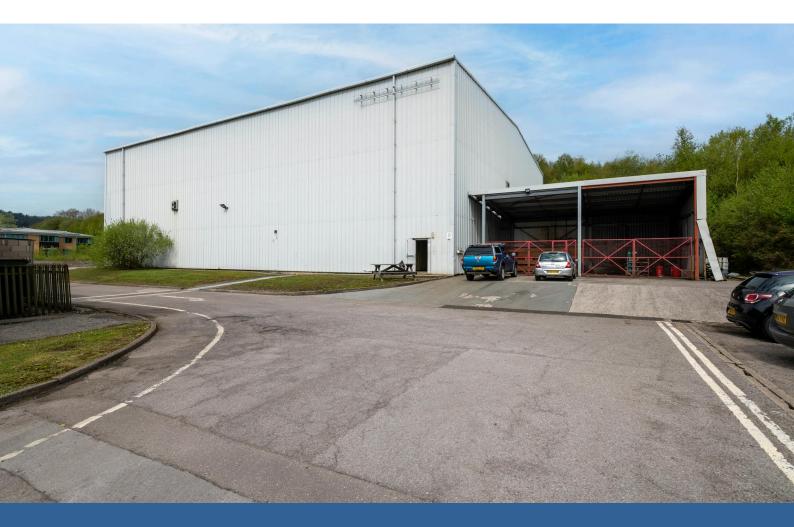

**Unit F** 

Llantrisant Business Park, Llantrisant, Pontyclun, CF72 8YW

### Description

The unit comprises of a steel portal frame clad with steel sheeting. The unit offers an open plan warehouse accommodation accessed via a single level loading roller shutter door with separate pedestrian access. The unit is relatively unique for the region providing an eaves of 11.4 metres. The unit also benefits from WC accommodation.