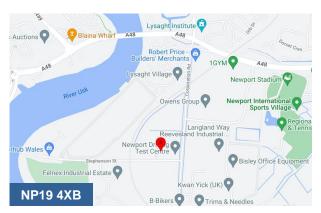

#### Location

Stephenson Street is an established industrial and distribution estate located approximately 1.5 miles to the south east of the City Centre of Newport. Corporation Road links to the Newport southern distributor road providing excellent road links to the M4 via junctions 24 to the east and 28 to the west.

The Estate is in close proximity also to ABP Port of Newport and Newport Retail Park and surrounding occupiers include SPTS, Eaton Electrical and DVSA.