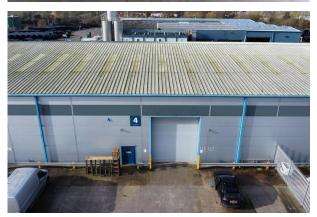

# **Unit 4 Stephenson Street**

Unit 4, Stephenson Industrial Estate, Casnewydd, NP19 4XB

#### **Description**

The property is of steel portal frame construction, providing a minimum height of 6.1 metres and maximum eaves height 7.3 metres.

Access is provided via a single level roller door (width 4.4 metres, height 4.9 metres) leading to an open plan warehouse accommodation with ground and first floor offices, kitchen and WC facilities. To the front of the property a generous shared forecourt for loading/unloading and car parking.