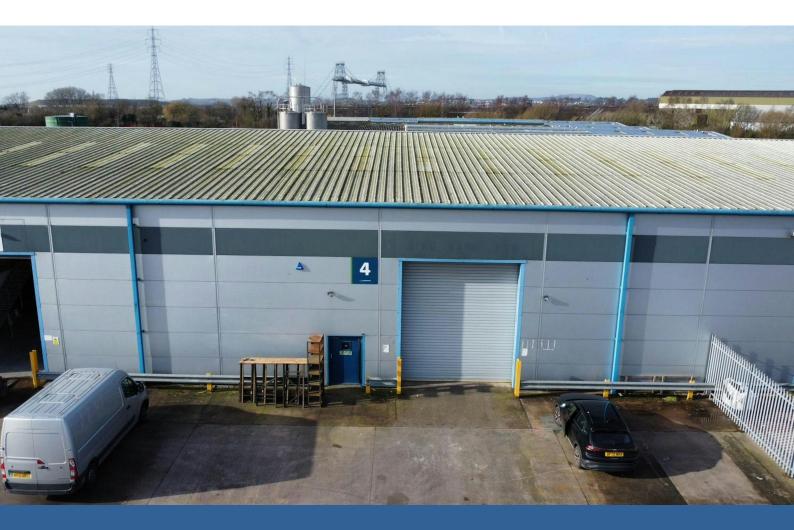

# **Unit 4 Stephenson Street**

Unit 4, Stephenson Industrial Estate, Casnewydd, NP19 4XB

#### **Description**

The property is of steel portal frame construction, providing a minimum height of 6.1 metres and maximum eaves height 7.3 metres.

Access is provided via a single level roller door (width 4.4 metres, height 4.9 metres) leading to an open plan warehouse accommodation with ground and first floor offices, kitchen and WC facilities. To the front of the property a generous shared forecourt for loading/unloading and car parking.