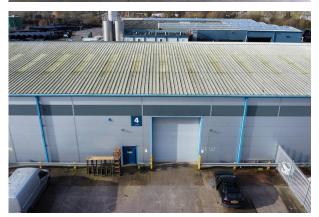

# High quality Industrial / Warehouse Unit

9,093 sq ft

(844.77 sq m)

- Modern light industrial / distribution unit
- Excellent road connectivity close to Newport Southern Distributor Road and M4 Motorway
- Gross Internal Area 9,093 sq ft (844.76 sq m)
- Minimum eaves height 6.1 metres
- Maximum eaves height 7.3 metres

#### **Description**

The property is of steel portal frame construction, providing a minimum height of 6.1 metres and maximum eaves height 7.3 metres.

Access is provided via a single level roller door (width 4.4 metres, height 4.9 metres) leading to an open plan warehouse accommodation with ground and first floor offices, kitchen and WC facilities. To the front of the property a generous shared forecourt for loading/unloading and car parking.