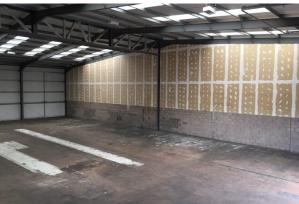

#### **Description**

The property is of steel portal frame construction, providing a minimum height of 6.1 metres and maximum eaves height 7.3 metres.

Access is provided via a single level roller door (width 4.4 metres, height 4.9 metres) leading to an open plan warehouse accommodation with ground and first floor offices, kitchen and WC facilities. To the front of the property a generous shared forecourt for loading/unloading and car parking.

#### Accommodation

The accommodation comprises the following areas:

| Name     | sq ft | sq m   | Availability |
|----------|-------|--------|--------------|
| Unit - 4 | 9,093 | 844.77 | Available    |
| Total    | 9,093 | 844.77 |              |