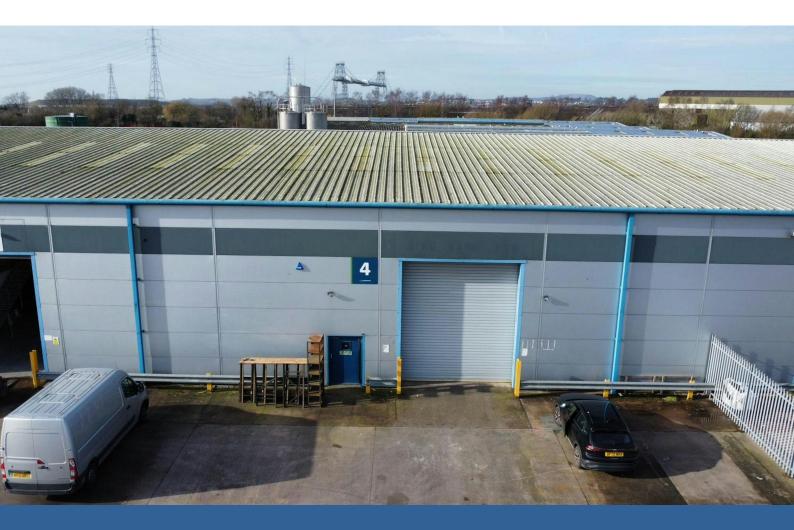

# High quality Industrial / Warehouse Unit

9,093 sq ft

(844.77 sq m)

- Modern light industrial / distribution unit
- Excellent road connectivity close to Newport Southern Distributor Road and M4 Motorway
- Gross Internal Area 9,093 sq ft (844.76 sq m)
- Minimum eaves height 6.1 metres
- Maximum eaves height 7.3 metres

#### **Description**

The property is of steel portal frame construction, providing a minimum height of 6.1 metres and maximum eaves height 7.3 metres.

Access is provided via a single level roller door (width 4.4 metres, height 4.9 metres) leading to an open plan warehouse accommodation with ground and first floor offices, kitchen and WC facilities. To the front of the property a generous shared forecourt for loading/unloading and car parking.