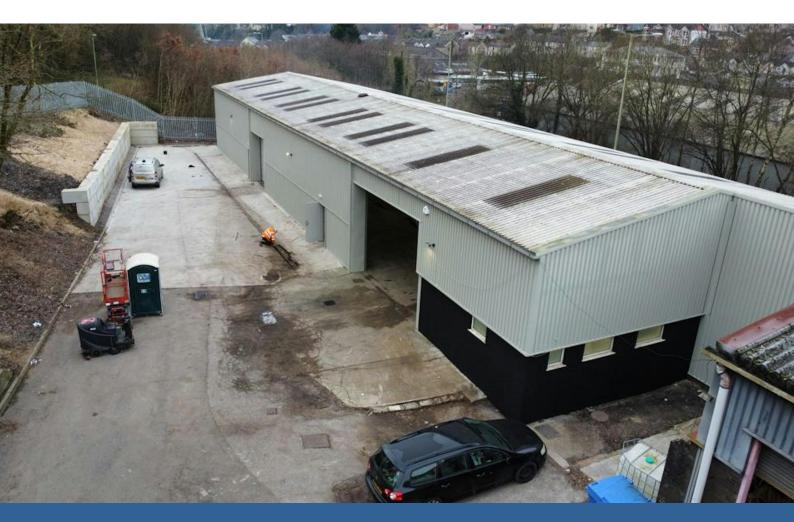

# Fully refurbished unit with concrete yard

#### Description

The property compromises a steel framed building with steel sheet classing, low level blockwork elevations under a pitched roof clad. The Landlord has undertaken a full refurbishment of the property.

Specification to include:

- 2 x Electric Roller Shutter Doors.
- 2 x pedestrian doors.
- LED Lights throughout.
- Concrete yard fenced.
- Refurbished offices and welfare facilities.
- Foliage cleared to provide frontage onto the main road, A4233.