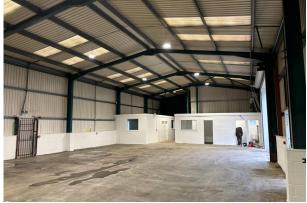

#### Description

The property compromises a steel framed building with steel sheet classing, low level blockwork elevations under a pitched roof clad. The Landlord has undertaken a full refurbishment of the property.

Specification to include:

- 2 x Electric Roller Shutter Doors.
- 2 x pedestrian doors.
- LED Lights throughout.
- Concrete yard fenced.
- Refurbished offices and welfare facilities.
- Foliage cleared to provide frontage onto the main road, A4233.