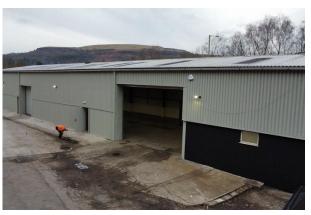

# **Immediately Available**

**6,026 sq ft** (559.83 sq m)

- Prominently located with roadside frontage onto the busy A4233
- Refurbished throughout with new roller doors, cladding, offices and welfare facilities
- Well established trading location with a range of high profile uses including Screwfix and Abbey Glass
- End of terrace with 2 x Roller Shutters

Specification to include:

- 2 x Electric Roller Shutter Doors.
- 2 x pedestrian doors.
- LED Lights throughout.
- Concrete yard fenced.
- Refurbished offices and welfare facilities.
- Foliage cleared to provide frontage onto the main road, A4233.