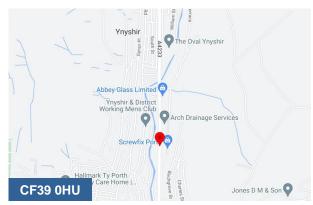

#### Location

Ynyshir Industrial Estate is located 1.7 miles north of Porth Town Centre. The property sits in a strategic location with excellent transportation links, in close proximity to the A4119 and A4061 providing easy access to both Cardiff and Swansea.

Nearby occupiers include Screwfix, Rhonda Cynon Taff Housing Association, Abbey Glass Ltd and Arch Drainage Service.