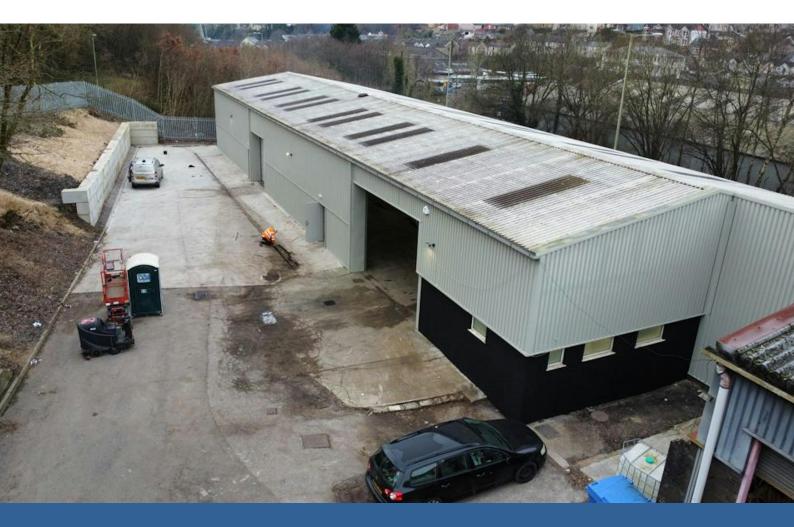

# Fully refurbished unit with concrete yard

# **Immediately Available**

6,026 sq ft

(559.83 sq m)

- Prominently located with roadside frontage onto the busy A4233
- Refurbished throughout with new roller doors, cladding, offices and welfare facilities
- Well established trading location with a range of high profile uses including Screwfix and Abbey Glass
- End of terrace with 2 x Roller Shutters

#### Description

The property compromises a steel framed building with steel sheet classing, low level blockwork elevations under a pitched roof clad. The Landlord has undertaken a full refurbishment of the property.

Specification to include:

- 2 x Electric Roller Shutter Doors.
- 2 x pedestrian doors.
- LED Lights throughout.
- Concrete yard fenced.
- Refurbished offices and welfare facilities.
- Foliage cleared to provide frontage onto the main road, A4233.