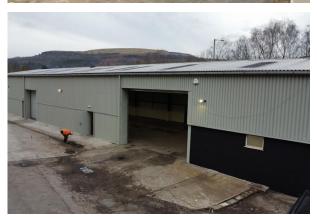

# **Immediately Available**

6,026 sq ft

(559.83 sq m)

- Prominently located with roadside frontage onto the busy A4233
- Refurbished throughout with new roller doors, cladding, offices and welfare facilities
- Well established trading location with a range of high profile uses including Screwfix and Abbey Glass
- End of terrace with 2 x Roller Shutters

Specification to include:

- 2 x Electric Roller Shutter Doors.
- 2 x pedestrian doors.
- LED Lights throughout.
- Concrete yard fenced.
- Refurbished offices and welfare facilities.
- Foliage cleared to provide frontage onto the main road, A4233.