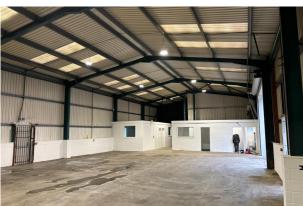

#### Description

The property compromises a steel framed building with steel sheet classing, low level blockwork elevations under a pitched roof clad. The Landlord has undertaken a full refurbishment of the property.

Specification to include:

- 2 x Electric Roller Shutter Doors.
- 2 x pedestrian doors.
- LED Lights throughout.
- Concrete yard fenced.
- Refurbished offices and welfare facilities.
- Foliage cleared to provide frontage onto the main road, A4233.