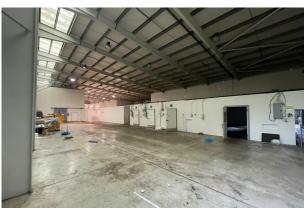

#### Description

The property comprises purpose built steel portal frame detached warehouse unit. Internally the warehouse offers clear open space a with office and welfare accompdation.

The property benefits from level roller shutters 5.4m high and 3.6m wide. The unit has Apex height of 8m and eave height of 5.4m

#### Accommodation

The accommodation comprises the following areas:

| Name     | sq ft  | sq m     | Availability |
|----------|--------|----------|--------------|
| Building | 24,890 | 2,312.36 | Available    |
| Total    | 24,890 | 2,312.36 |              |