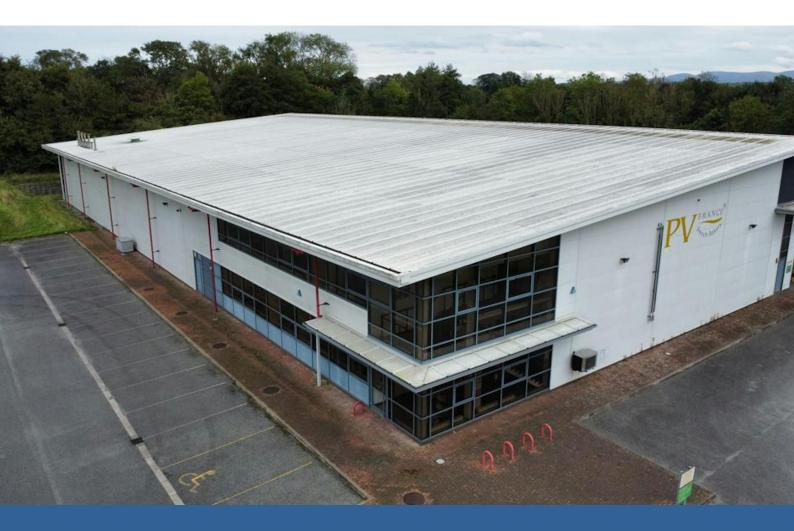

# **Modern High Quality Industrial Unit - To Let / May** Sell

24,890 sq ft

(2,312.36 sq m)

- Prominently located on the busy Bryn Cefni Industrial Park
- Well placed to provide access across the North Wales road network
- High quality Industrial / Manufacturing unit
- Industrial unit 24,890 sq.ft
- Modern steel portal frame property with yard and offices
- Rent / Price on application

#### Description

The property comprises purpose built steel portal frame detached warehouse unit. Internally the warehouse offers clear open space a with office and welfare accompdation.

The property benefits from level roller shutters 5.4m high and 3.6m wide. The unit has Apex height of 8m and eave height of 5.4m

There is a large car park to the front and loading / turning area to the side of the property.

The unit benefits from main gas and 3 phase electricity