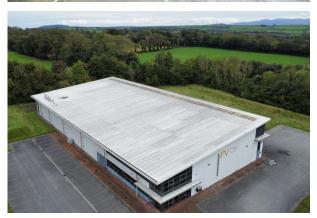

# **Modern High Quality Industrial Unit - To Let / May** Sell

24,890 sq ft

(2,312.36 sq m)

- Prominently located on the busy Bryn Cefni Industrial Park
- Well placed to provide access across the North Wales road network
- High quality Industrial / Manufacturing unit
- Industrial unit 24,890 sq.ft
- Modern steel portal frame property with yard and offices
- Rent / Price on application

#### Description

The property comprises purpose built steel portal frame detached warehouse unit. Internally the warehouse offers clear open space a with office and welfare accompdation.

The property benefits from level roller shutters 5.4m high and 3.6m wide. The unit has Apex height of 8m and eave height of 5.4m

There is a large car park to the front and loading / turning area to the side of the property.

The unit benefits from main gas and 3 phase electricity