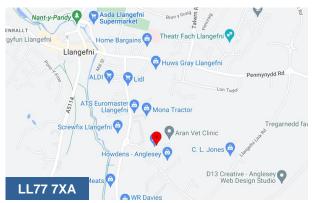

#### Location

Bryn Cefni is located in the heart of Anglesey, approximately one mile south east of Llangefni. The area is serviced by fast links via the A55 dual carriageway, providing a link between North Wales corridor Holyhead sea port.