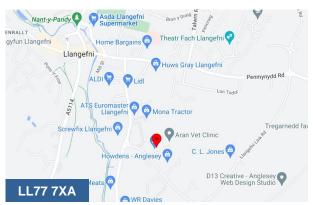

#### Location

Bryn Cefni is located in the heart of Anglesey, approximately one mile south east of Llangefni. The area is serviced by fast links via the A55 dual carriageway, providing a link between North Wales corridor Holyhead sea port.