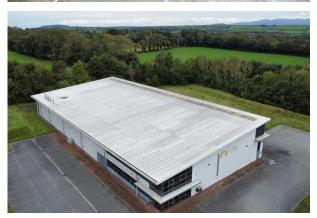

# Modern High Quality Industrial Unit - To Let / May Sell

24,890 sq ft

(2,312.36 sq m)

- Prominently located on the busy Bryn Cefni Industrial Park
- Well placed to provide access across the North Wales road network
- High quality Industrial / Manufacturing unit
- Industrial unit 24,890 sq.ft
- Modern steel portal frame property with yard and offices
- Rent / Price on application

#### Description

The property comprises purpose built steel portal frame detached warehouse unit. Internally the warehouse offers clear open space a with office and welfare accompdation.

The property benefits from level roller shutters 5.4m high and 3.6m wide. The unit has Apex height of 8m and eave height of 5.4m