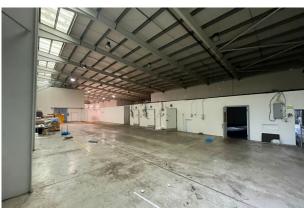

#### Description

The property comprises purpose built steel portal frame detached warehouse unit. Internally the warehouse offers clear open space a with office and welfare accompdation.

The property benefits from level roller shutters 5.4m high and 3.6m wide. The unit has Apex height of 8m and eave height of 5.4m

There is a large car park to the front and loading / turning area to the side of the property.

The unit benefits from main gas and 3 phase electricity