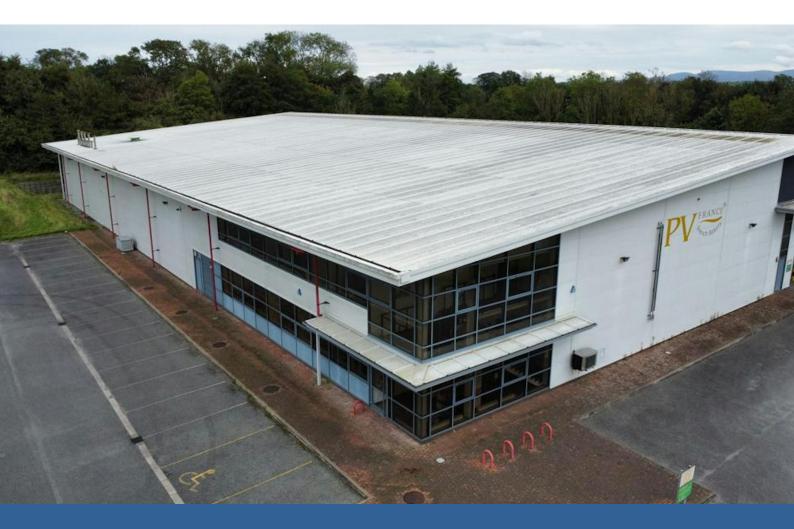

# Modern High Quality Industrial Unit - To Let / May Sell

24,890 sq ft

(2,312.36 sq m)

- Prominently located on the busy Bryn Cefni Industrial Park
- Well placed to provide access across the North Wales road network
- High quality Industrial / Manufacturing unit
- Industrial unit 24,890 sq.ft
- Modern steel portal frame property with yard and offices
- Rent / Price on application

#### Description

The property comprises purpose built steel portal frame detached warehouse unit. Internally the warehouse offers clear open space a with office and welfare accompdation.

The property benefits from level roller shutters 5.4m high and 3.6m wide. The unit has Apex height of 8m and eave height of 5.4m

There is a large car park to the front and loading / turning area to the side of the property.

The unit benefits from main gas and 3 phase electricity