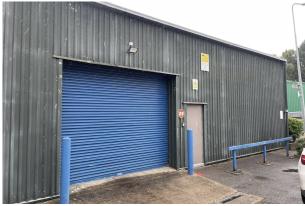

## Light industrial unit suitable for warehousing / Trade Counter

**2,060 sq ft** (191.38 sq m)

- Ty Verion Industrial Estate is an established trade and light industrial location
- 2 miles East of Barry town centre and 7 miles South-West of Cardiff.
- Nearby occupiers include Screwfix Edmundson Electrical and Wolseley
- 1 x Roller shutter door
- Car Park to the front of the unit.

#### Description

Unit 25 Ty Verlon Industrial Estate is a well-positioned terraced light industrial / trade / warehouse unit located off Cardiff Road, Barry within a well established trade location.

The subject unit is built of a steel portal frame construction with part brick and part steel sheet clad elevations under a pitched roof. Externally, car parking is provided to the front with access provided off the estate road.