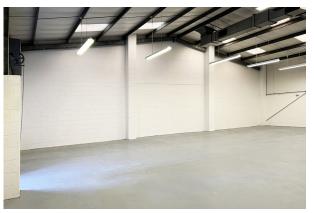

## Light industrial unit suitable for warehousing / Trade Counter

**2,060 sq ft** (191.38 sq m)

- Ty Verion Industrial Estate is an established trade and light industrial location
- 2 miles East of Barry town centre and 7 miles South-West of Cardiff.
- Nearby occupiers include Screwfix Edmundson Electrical and Wolseley
- 1 x Roller shutter door
- Car Park to the front of the unit.

#### Description

Unit 25 Ty Verlon Industrial Estate is a well-positioned terraced light industrial / trade / warehouse unit located off Cardiff Road, Barry within a well established trade location.

The subject unit is built of a steel portal frame construction with part brick and part steel sheet clad elevations under a pitched roof. Externally, car parking is provided to the front with access provided off the estate road.