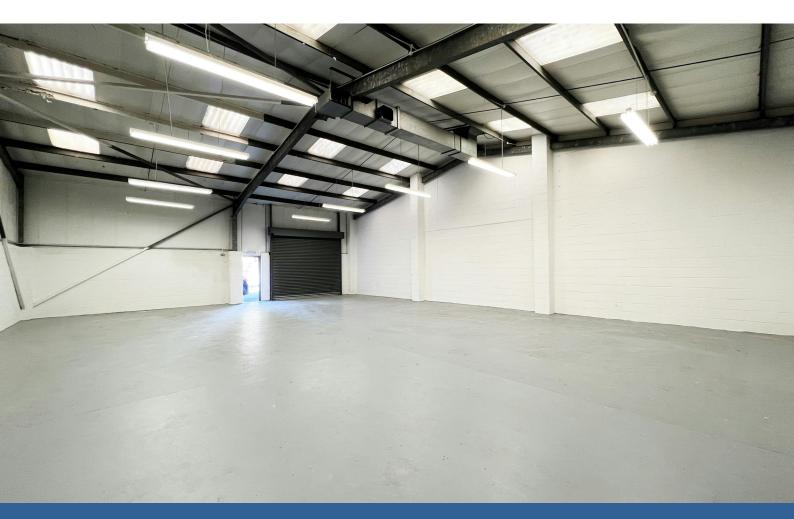

## Light industrial unit suitable for warehousing / Trade Counter

**2,060 sq ft** (191.38 sq m)

- Ty Verion Industrial Estate is an established trade and light industrial location
- 2 miles East of Barry town centre and 7 miles South-West of Cardiff.
- Nearby occupiers include Screwfix Edmundson Electrical and Wolseley
- 1 x Roller shutter door
- Car Park to the front of the unit.

#### Description

Unit 25 Ty Verlon Industrial Estate is a well-positioned terraced light industrial / trade / warehouse unit located off Cardiff Road, Barry within a well established trade location.

The subject unit is built of a steel portal frame construction with part brick and part steel sheet clad elevations under a pitched roof. Externally, car parking is provided to the front with access provided off the estate road.