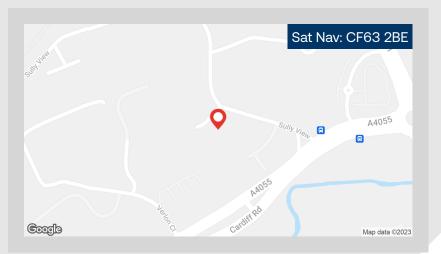

### Cardiff Road Barry CF63 2BE

#### Location

Ty Verlon Industrial Estate is situated in a prime trade area located off Cardiff Road on the Eastern entrance to Barry. Unit 25 is accessed directly from Cardiff Road. The Estate is situated 2 miles east of Barry town centre and 7 miles to the west of Cardiff. Junction 33 of the M4 is approximately 7 miles via the A4232.