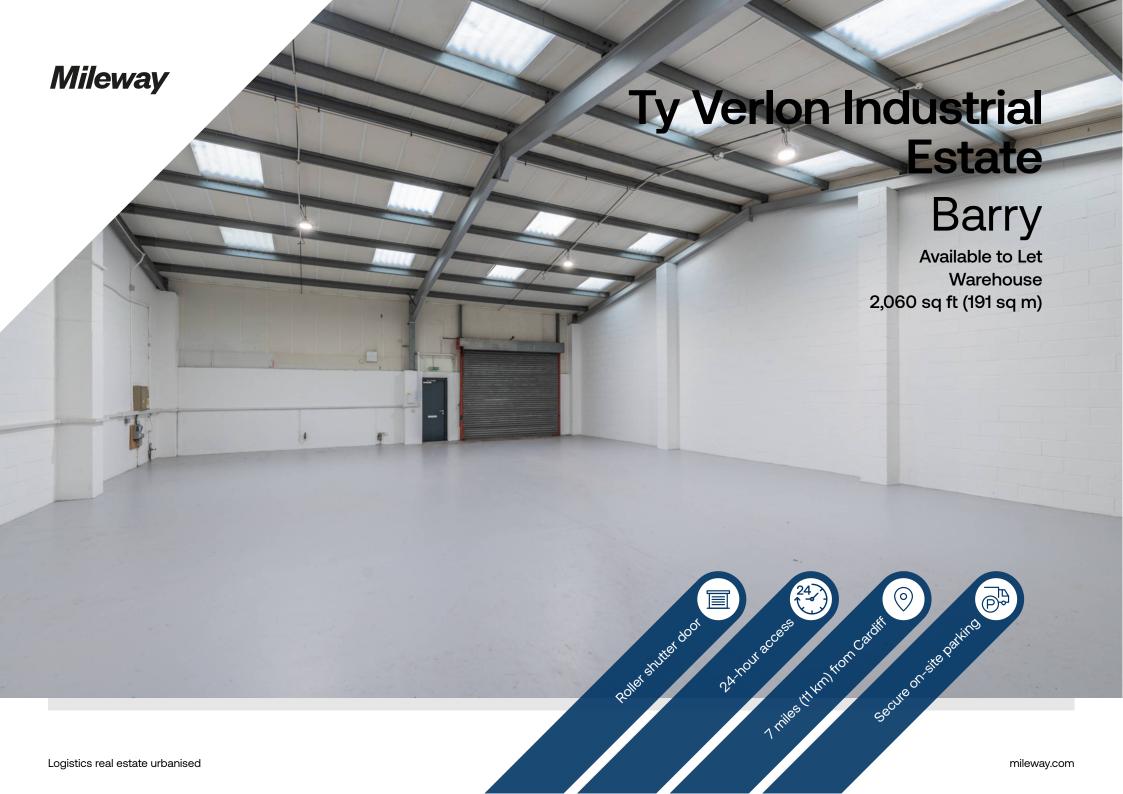

# Ty Verlon Industrial Estate

## Description

This light industrial unit is conveniently situated within an established trade location off Cardiff Road, Barry. The unit has level roller shutter door and an external loading and circulation area with car parking.

# Accommodation:

| Unit  | Property Type | Size (sq ft) | Size (sq m) | Availability |
|-------|---------------|--------------|-------------|--------------|
| U_25  | Warehouse     | 2,060        | 191.4       | Immediately  |
| Total |               | 2,060        | 191.4       |              |