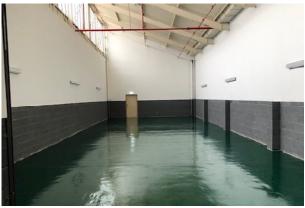

#### Description

The Frams Enterprise Centre is a development of small industrial units, providing a range of options available for small and growing businesses. The development also provides small offices to the front of the building, which are available to rent in addition to the industrial units. Parc Busnes Edwards benefits from existing use consent within Class B1 (Light Industrial), B2 (General Industrial) and B8 (Warehousing). Alternate uses will be considered subject to satisfactory appropriate planning consent being achieved.

#### Accommodation

| Name      | sq ft  | sq m     | Availability |
|-----------|--------|----------|--------------|
| Unit - A6 | 1,800  | 167.23   | Let          |
| Unit - A7 | 1,800  | 167.23   | Available    |
| Unit - A8 | 1,800  | 167.23   | Available    |
| Unit - A5 | 1,800  | 167.23   | Available    |
| Unit - 3  | 17,456 | 1,621.72 | Available    |
| Total     | 24,656 | 2,290.64 |              |