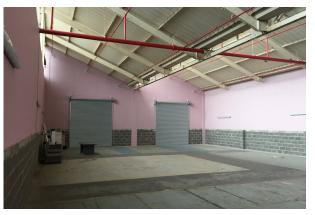

#### Description

The Frams Enterprise Centre is a development of small industrial units, providing a range of options available for small and growing businesses. The development also provides small offices to the front of the building, which are available to rent in addition to the industrial units. Parc Busnes Edwards benefits from existing use consent within Class B1 (Light Industrial), B2 (General Industrial) and B8 (Warehousing). Alternate uses will be considered subject to satisfactory appropriate planning consent being achieved.

#### Accommodation

| Name      | sq ft  | sq m     | Availability |
|-----------|--------|----------|--------------|
| Unit - A6 | 1,800  | 167.23   | Let          |
| Unit - A7 | 1,800  | 167.23   | Available    |
| Unit - A8 | 1,800  | 167.23   | Available    |
| Unit - A5 | 1,800  | 167.23   | Available    |
| Unit - 3  | 17,456 | 1,621.72 | Available    |
| Total     | 24,656 | 2,290.64 |              |