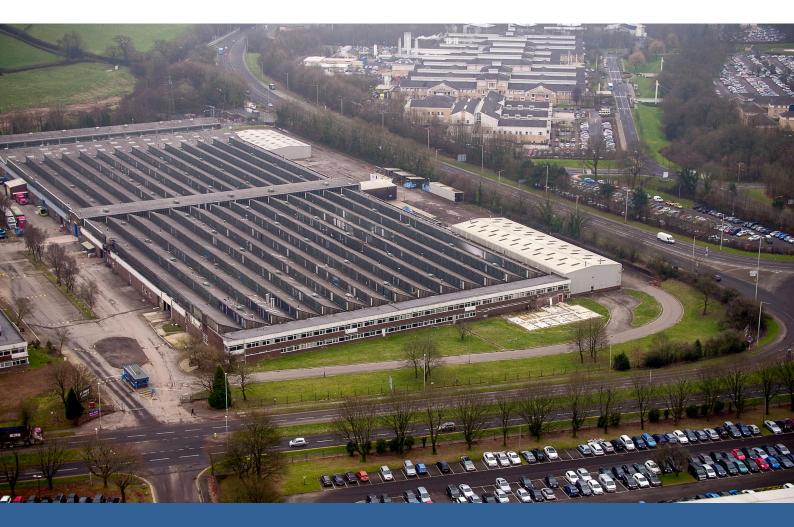

# Frams Enterprise Centre, Parc Busnes Edwards, Llantrisant Industrial Estate, Pontyclun, CF72 8QZ

#### Description

The Frams Enterprise Centre is a development of small industrial units, providing a range of options available for small and growing businesses. The development also provides small offices to the front of the building, which are available to rent in addition to the industrial units. Parc Busnes Edwards benefits from existing use consent within Class B1 (Light Industrial), B2 (General Industrial) and B8 (Warehousing). Alternate uses will be considered subject to satisfactory appropriate planning consent being achieved.

#### Location

Parc Busnes Edwards comprises a range of units set within a secure 25 acre site, 3 miles north of J34 of the M4. Llantrisant Industrial Estate is a popular and established location, home of the Royal Mint, CAV Aerospace and CAT Finnings. The prominent site fronts the A4119 dual carriageway directly opposite the Royal Glamorgan Hospital.