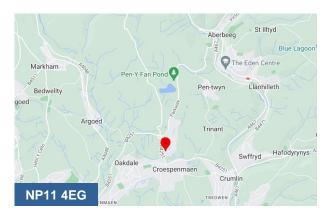

#### Location

The property is located on Pen Y Fan Industrial Estate, an established industrial and commercial district located in Crumlin approximately 20 miles north of Cardiff and 13 miles North West of Newport. The subject property is located near other commercial occupiers, such as Border Group and Abingdon Flooring.

The property benefits from good links to the South Wales Road Network, situated 11 miles north of Junction 28 of the M4, via the A467 and B4591, providing excellent accessibility west to Cardiff and Swansea and east to Bristol.