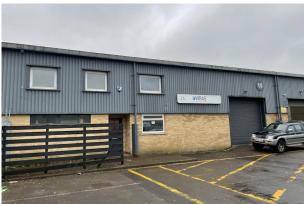

15 Willow Road, Crumlin comprises a warehouse/light industrial unit incorporating warehouse, office and welfare. The units are of steel portal frame construction with steel profile sheet cladding and brickwork elevations under an asbestos cementitious roof

The units offer open plan warehouse accommodation accessed via a single level loading roller shutter door with separate pedestrian access. A minimum eave height of 3.6 metres rising to 5.9m at the apex. The units also benefit from integral WC and office accommodation.