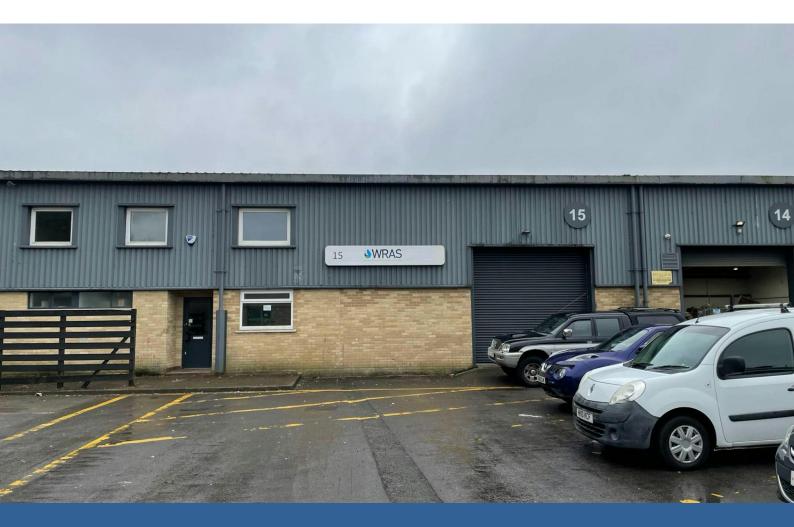

Unit 15

Willow Road, Crumlin, NP11 4EG

15 Willow Road, Crumlin comprises a warehouse/light industrial unit incorporating warehouse, office and welfare. The units are of steel portal frame construction with steel profile sheet cladding and brickwork elevations under an asbestos cementitious roof

The units offer open plan warehouse accommodation accessed via a single level loading roller shutter door with separate pedestrian access. A minimum eave height of 3.6 metres rising to 5.9m at the apex. The units also benefit from integral WC and office accommodation.

Externally, there is a generous circulation and car parking provision.