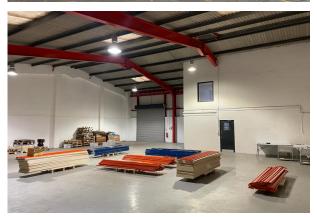

The units offer open plan warehouse accommodation accessed via a single level loading roller shutter door with separate pedestrian access. A minimum eave height of 3.6 metres rising to 5.9m at the apex. The units also benefit from integral WC and office accommodation.