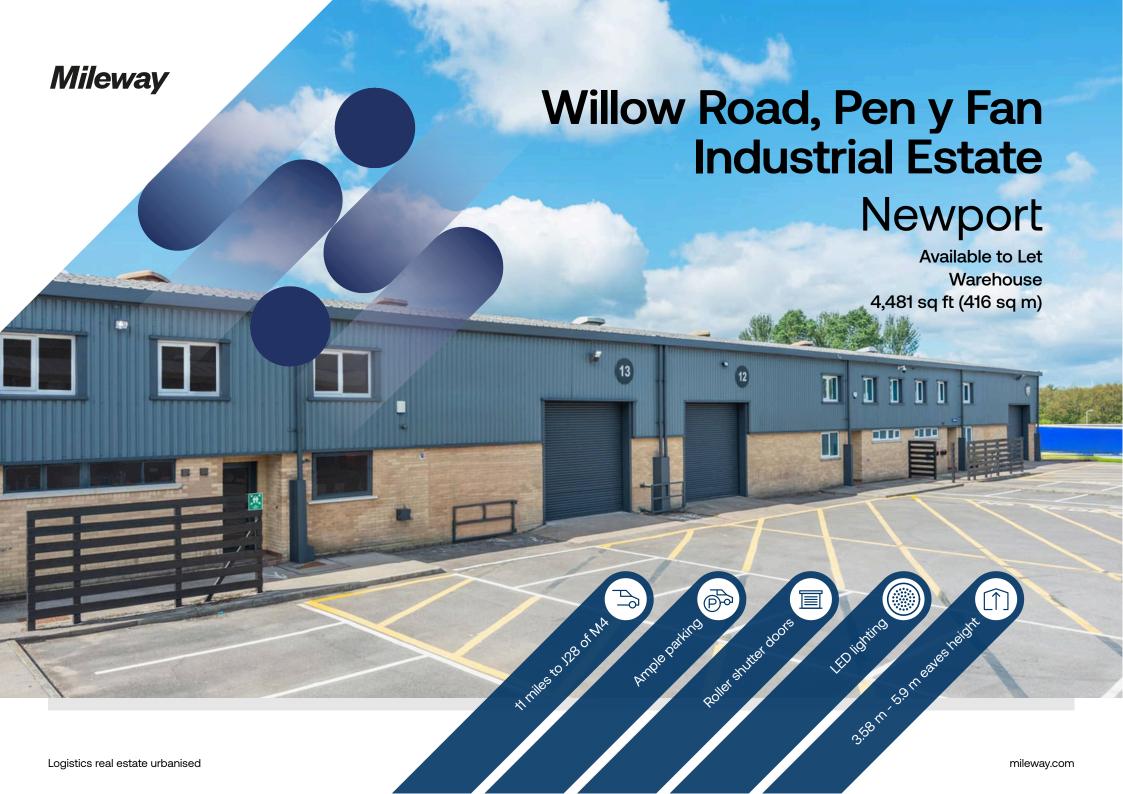

# Willow Road

#### Pen Y Fan Industrial Estate Newport NP11 4EG

### Description

The units are of steel portal frame construction with steel profile sheet cladding and brickwork elevations under an asbestos cementitious roof. Each unit offers an open plan warehouse accommodation accessed via a single level loading roller shutter door with separate pedestrian access. The eaves have a minimum height of 3.58 m rising to 5.9 m at the apex. The units also benefit from integral WC and office accommodation. Externally, there is a generous circulation and car parking provision.

#### Location

The property is located on Pen Y Fan Industrial Estate, an established industrial and commercial district located in Crumlin approximately 20 miles north of Cardiff and 13 miles North West of Newport. There are links to the South Wales Road Network, situated 11 miles north of Junction 28 of the M4, via the A467 and B4591, providing excellent accessibility west to Cardiff and Swansea and east to Bristol.