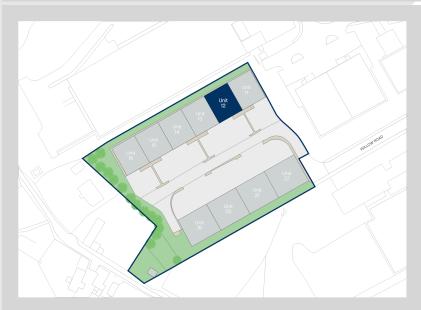

### Description

The units are of steel portal frame construction with steel profile sheet cladding and brickwork elevations under an asbestos cementitious roof. Each unit offers an open plan warehouse accommodation accessed via a single level loading roller shutter door with separate pedestrian access. The eaves have a minimum height of 3.58 m rising to 5.9 m at the apex. The units also benefit from integral WC and office accommodation. Externally, there is a generous circulation and car parking provision.

# Accommodation:

| Unit    | Property Type | Size (sq ft) | Size (sq m) | Availability |
|---------|---------------|--------------|-------------|--------------|
| Unit 12 | Warehouse     | 4,481        | 416.3       | Immediately  |
| Total   |               | 4,481        | 416.3       |              |