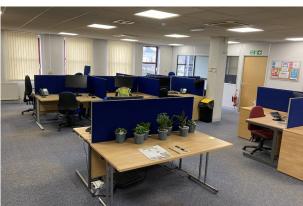

Office specification: central heating - Suspended ceilings with recessed - Carpeted raised access floors - Double glazing - Disabled access and facilities - Intercom entry - Male, female & disabled WC's - Secure under-croft car and bike parking .