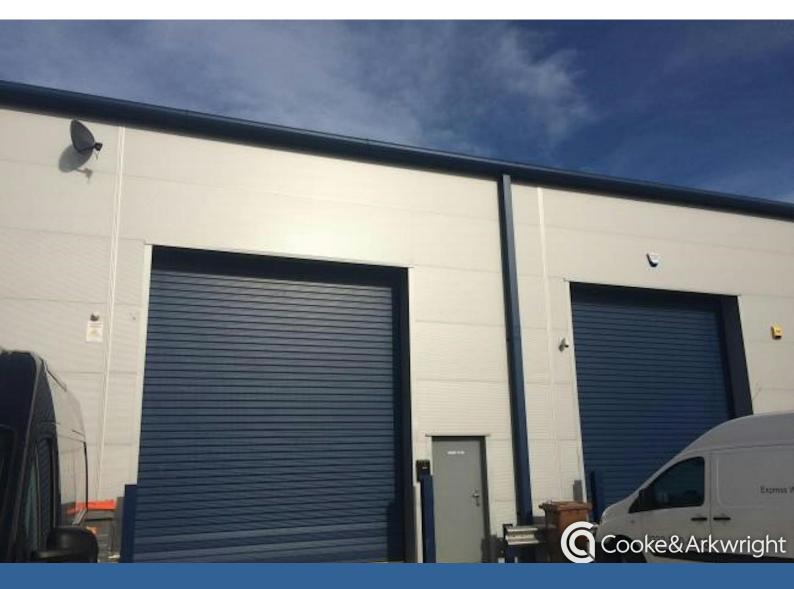

# Well established distribution, trade and industrial location

**1,544** sq ft (143.44 sq m)

- Modern mid-terrace light industrial / warehouse unit
- Direct access off the A469 dual carriageway providing excellent road connectivity
- Minimum eaves height 6.1 metres, maximum eaves height 7.75 metres
- Single level loading door measuring width 4.1 metres, height 4.95 metres

# Description

Unit C10 is a modern industrial and warehouse facility that benefits from excellent road connectivity and is conveniently located directly off the A469 dual carriageway.

The unit is a steel portal frame unit with a single level roller shutter and minimum eaves height 6.1 m rising to 7.75 m