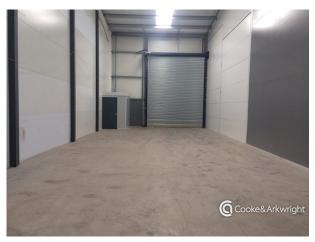

# Description

Unit C10 is a modern industrial and warehouse facility that benefits from excellent road connectivity and is conveniently located directly off the A469 dual carriageway.

The unit is a steel portal frame unit with a single level roller shutter and minimum eaves height 6.1 m rising to 7.75 m

### Accommodation

The accommodation comprises the following areas:

| Name  | sq ft | sq m   | Availability |
|-------|-------|--------|--------------|
| Unit  | 1,544 | 143.44 | Available    |
| Total | 1,544 | 143.44 |              |