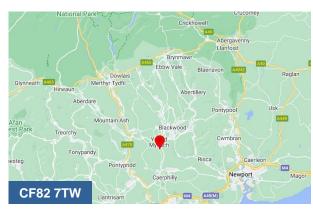

## Location

Dyffryn Business Park is a well-known area for distribution, trade, and industrial activities, situated around 6.5 miles away from the A470 dual carriageway.

Junction 32 of the M4 is located 9 miles to the South, while Junction 28 is around 13 miles to the Southwest.