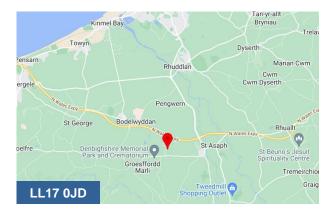

## Development Plots, St. Asaph Business Park, Denbighshire, LL17 0JD

#### Location

St. Asaph Business Park is located at J26 of the A55 North Wales expressway. The business park is strategic located between Deeside/Chester and the Port of Holyhead on Anglesey. Merseyside and Manchester regions are all within a 90 minute drive time.