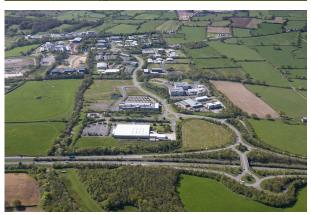

#### Description

St. Asaph is North Wales' premier business park located in a central position on the North Wales corridor. The established Park is home to many of the region's most notable occupiers, set in a landscaped environment. The sites offer a broad range of development opportunities suitable for B1 uses including offices/call centre/research & development uses. The sites are serviced and accessed off an established road network.

#### Location

St. Asaph Business Park is located at J26 of the A55 North Wales expressway. The business park is strategic located between Deeside/Chester and the Port of Holyhead on Anglesey. Merseyside and Manchester regions are all within a 90 minute drive time.