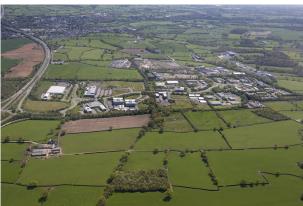

#### Description

St. Asaph is North Wales' premier business park located in a central position on the North Wales corridor. The established Park is home to many of the region's most notable occupiers, set in a landscaped environment. The sites offer a broad range of development opportunities suitable for B1 uses including offices/call centre/research & development uses. The sites are serviced and accessed off an established road network.

#### Location

St. Asaph Business Park is located at J26 of the A55 North Wales expressway. The business park is strategic located between Deeside/Chester and the Port of Holyhead on Anglesey. Merseyside and Manchester regions are all within a 90 minute drive time.