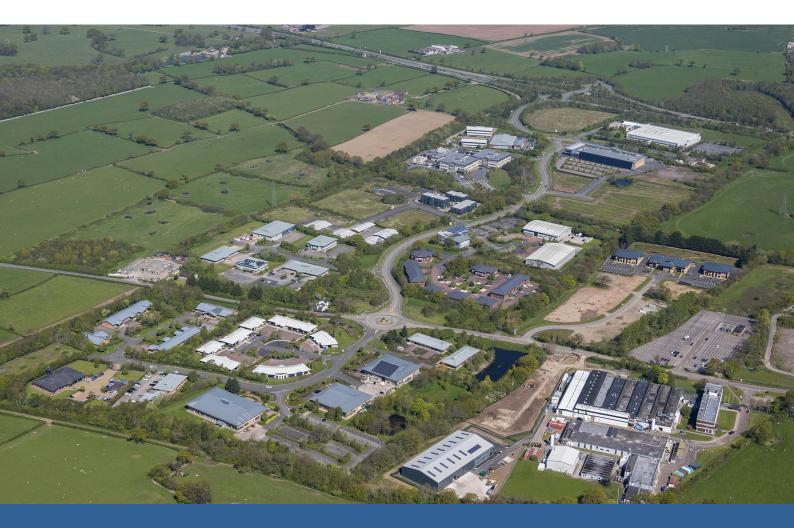

# **Development Plots**

St. Asaph Business Park, Denbighshire, LL17 0JD

#### Description

St. Asaph is North Wales' premier business park located in a central position on the North Wales corridor. The established Park is home to many of the region's most notable occupiers, set in a landscaped environment. The sites offer a broad range of development opportunities suitable for B1 uses including offices/call centre/research & development uses. The sites are serviced and accessed off an established road network.

#### Location

St. Asaph Business Park is located at J26 of the A55 North Wales expressway. The business park is strategic located between Deeside/Chester and the Port of Holyhead on Anglesey. Merseyside and Manchester regions are all within a 90 minute drive time.