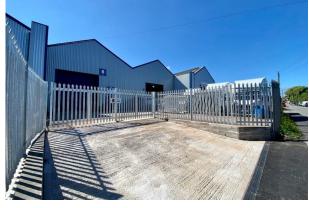

#### Description

Unit 8 Wentloog Buildings is a mid-terraced light industrial / warehouse which has been recently been refurbished. The high bay unit benefits from a minimum eaves height of 7 metres. Accessed via a level loading door (width 3.6 metres, height 4.9 metres) and pedestrian entrance.