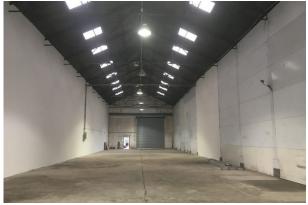

# 5545 sq ft Industrial in Cardiff to let

**5,545 sq ft** (515.15 sq m)

- Mid-terrace light industrial /warehouse unit
- Minimum eaves height 7 metres
- High Bay Warehouse
- 1 No. level loading door
- 5,545 sq ft (515.15 sq m)
- £27,750 per annum

#### Description

Unit 8 Wentloog Buildings is a mid-terraced light industrial / warehouse which has been recently been refurbished. The high bay unit benefits from a minimum eaves height of 7 metres. Accessed via a level loading door (width 3.6 metres, height 4.9 metres) and pedestrian entrance.