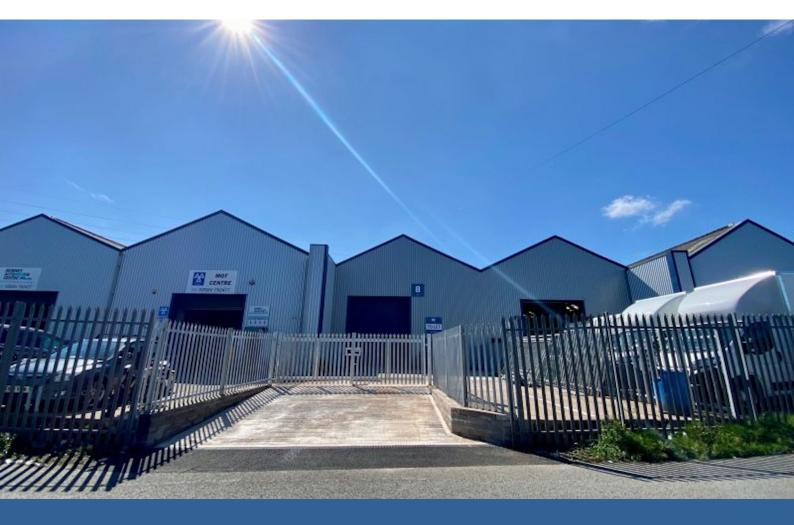

Unit 8, Wentloog Buildings Wentloog Road, Rumney, Cardiff, CF3 1TH

## Unit 8, Wentloog Buildings, Wentloog Road, Rumney, Cardiff, CF3 1TH

#### Description

Unit 8 Wentloog Buildings is a mid-terraced light industrial / warehouse which has been recently been refurbished. The high bay unit benefits from a minimum eaves height of 7 metres. Accessed via a level loading door (width 3.6 metres, height 4.9 metres) and pedestrian entrance.