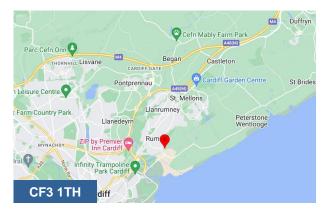

#### Location

Wentloog Buildings is an established multi-let industrial estate located on the eastern side of Cardiff in close proximity to Newport Road and Eastern Avenue (A48). The units provide quick access to the South Wales road network situated approximately 5 miles south of Junction 30 of the M4 Motorway.