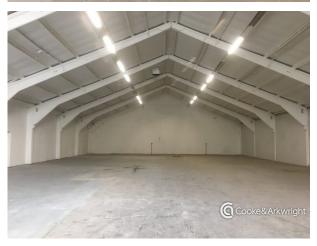

## Description

Unit 13 Freemans Parc a mid-terraced unit of concrete frame construction with metal clad elevations under a pitched roof. The unit offers open plan warehouse accommodation with a minimum eaves height of 3 metres and maximum eaves of 7 metres.