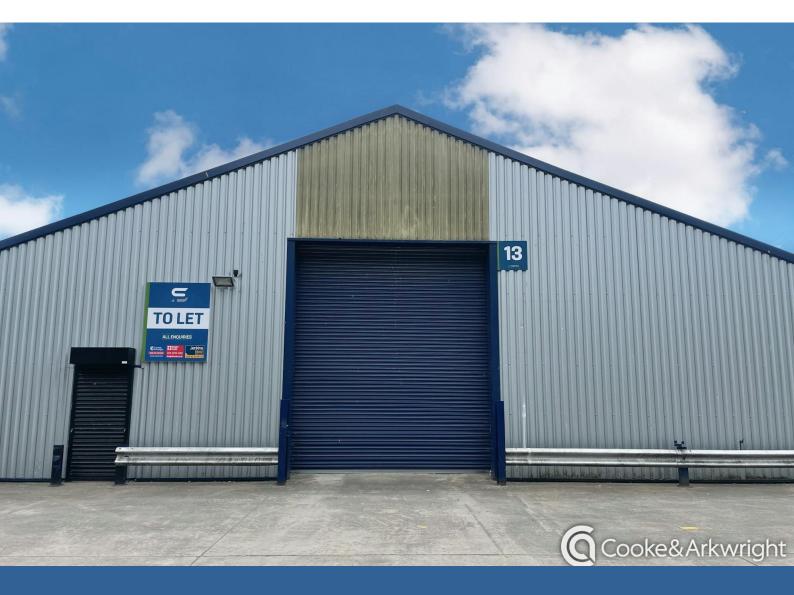

# Unit 13, Freemans Parc

Penarth Road, Cardiff, CF11 8EQ

## Description

Unit 13 Freemans Parc a mid-terraced unit of concrete frame construction with metal clad elevations under a pitched roof. The unit offers open plan warehouse accommodation with a minimum eaves height of 3 metres and maximum eaves of 7 metres.

The warehouse benefits from access via a roller shutter door (width 3.25 metres, height 3.25 metres) and separate pedestrian access. There is an office, kitchenette and WC facilities within the demise. Externally the shared forecourt provides a generous car parking provision.