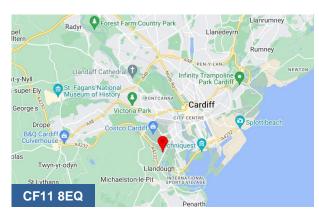

### Location

Freemans Parc is a prime trade / retail location on the Western side of Cardiff. Penarth Road benefits from excellent road connectivity it is one of the main arterial routes in to the City Centre, to Cardiff Bay and the M4 (J33) via the A4232.

Freemans Parc is prominently located with roadside frontage and direct access from Penarth Road. Occupiers in close proximity include Screwfix, HSS Hire, Honda, and Ford.