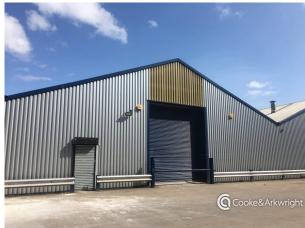

## Description

Unit 13 Freemans Parc a mid-terraced unit of concrete frame construction with metal clad elevations under a pitched roof. The unit offers open plan warehouse accommodation with a minimum eaves height of 3 metres and maximum eaves of 7 metres.

The warehouse benefits from access via a roller shutter door (width 3.25 metres, height 3.25 metres) and separate pedestrian access. There is an office, kitchenette and WC facilities within the demise. Externally the shared forecourt provides a generous car parking provision.