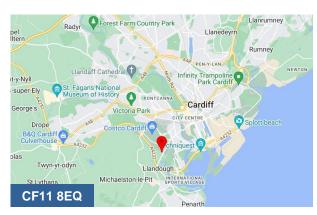

### Location

Freemans Parc is a prime trade / retail location on the Western side of Cardiff. Penarth Road benefits from excellent road connectivity it is one of the main arterial routes in to the City Centre, to Cardiff Bay and the M4 (J33) via the A4232.

Freemans Parc is prominently located with roadside frontage and direct access from Penarth Road. Occupiers in close proximity include Screwfix, HSS Hire, Honda, and Ford.