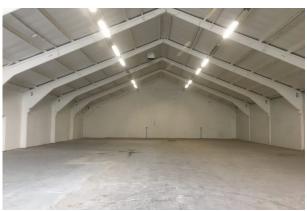

## Description

Unit 13 Freemans Parc a mid-terraced unit of concrete frame construction with metal clad elevations under a pitched roof. The unit offers open plan warehouse accommodation with a minimum eaves height of 3 metres and maximum eaves of 7 metres.