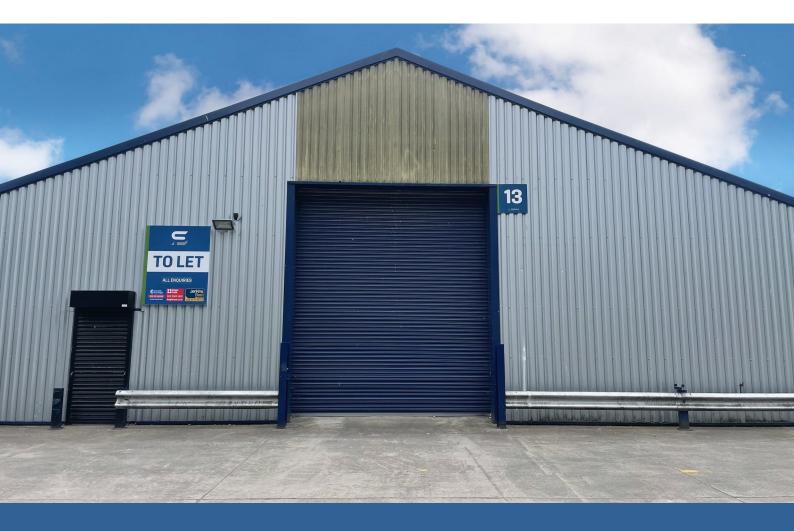

## Description

Unit 13 Freemans Parc a mid-terraced unit of concrete frame construction with metal clad elevations under a pitched roof. The unit offers open plan warehouse accommodation with a minimum eaves height of 3 metres and maximum eaves of 7 metres.

The warehouse benefits from access via a roller shutter door (width 3.25 metres, height 3.25 metres) and separate pedestrian access. There is an office, kitchenette and WC facilities within the demise. Externally the shared forecourt provides a generous car parking provision.