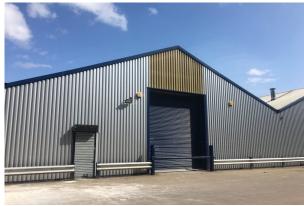

## Description

Unit 13 Freemans Parc a mid-terraced unit of concrete frame construction with metal clad elevations under a pitched roof. The unit offers open plan warehouse accommodation with a minimum eaves height of 3 metres and maximum eaves of 7 metres.