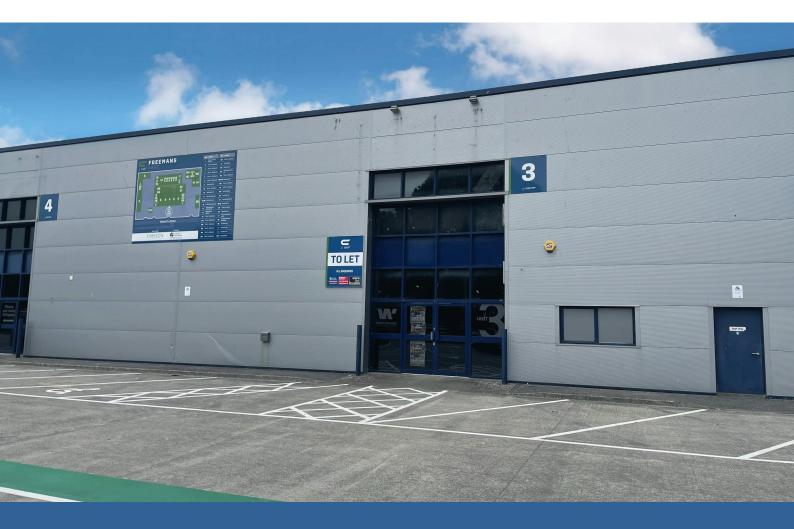

## Unit 3, Freemans Parc

Penarth Road, Cardiff, CF11 8EQ

#### Description

The unit is of portal frame construction with a glazed entrance and the ability for prominent signage. Access for loading is provided via a rear loading door width 3.27 metres, height 3.4 metres.