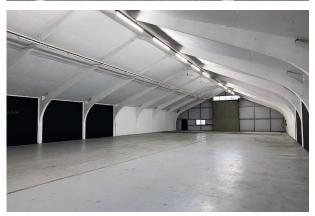

#### Description

The unit is of portal frame construction with a glazed entrance and the ability for prominent signage. Access for loading is provided via a rear loading door width 3.27 metres, height 3.4 metres.

The unit provides a maximum eaves of 7 metres and minimum eaves height of 2.6 metres

Occupiers on site include a Costa Drive Thru, Enterprise Rent-A-Car, ROC BLOC, Hancock Cash & Carry.

An excellent customer car parking provision at the front of the unit.