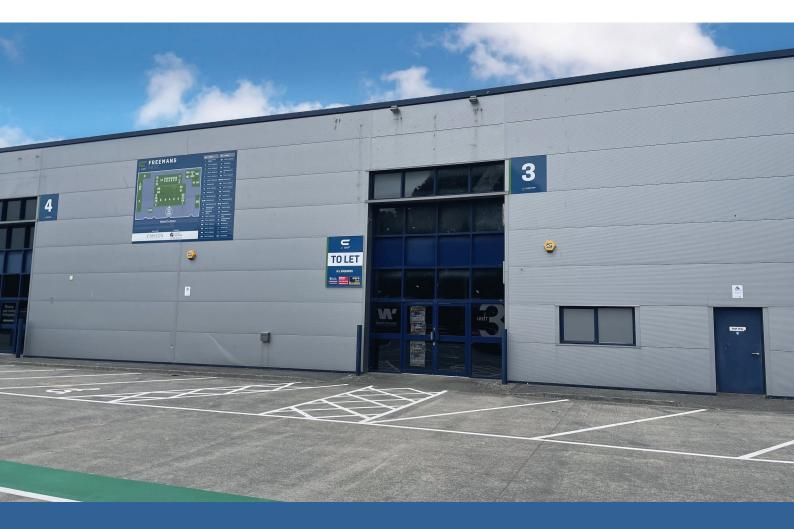

## Unit 3, Freemans Parc

Penarth Road, Cardiff, CF11 8EQ

#### Description

The unit is of portal frame construction with a glazed entrance and the ability for prominent signage. Access for loading is provided via a rear loading door width 3.27 metres, height 3.4 metres.

The unit provides a maximum eaves of 7 metres and minimum eaves height of 2.6 metres

Occupiers on site include a Costa Drive Thru, Enterprise Rent-A-Car, ROC BLOC, Hancock Cash & Carry.

An excellent customer car parking provision at the front of the unit.