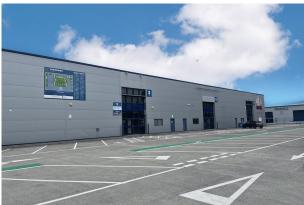

## Unit 3, Freemans Parc

Penarth Road, Cardiff, CF11 8EQ

#### Description

The unit is of portal frame construction with a glazed entrance and the ability for prominent signage. Access for loading is provided via a rear loading door width 3.27 metres, height 3.4 metres.

The unit provides a maximum eaves of 7 metres and minimum eaves height of 2.6 metres

Occupiers on site include a Costa Drive Thru, Enterprise Rent-A-Car, ROC BLOC, Hancock Cash & Carry.

An excellent customer car parking provision at the front of the unit.