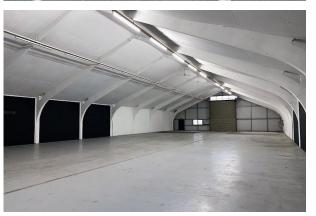

#### Description

The unit is of portal frame construction with a glazed entrance and the ability for prominent signage. Access for loading is provided via a rear loading door width 3.27 metres, height 3.4 metres.

The unit provides a maximum eaves of 7 metres and minimum eaves height of 2.6 metres

Occupiers on site include a Costa Drive Thru, Enterprise Rent-A-Car, ROC BLOC, Hancock Cash & Carry.

An excellent customer car parking provision at the front of the unit.