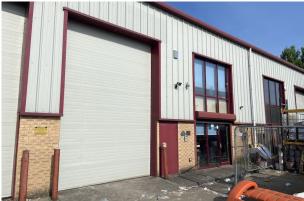

# High specification accommodation and warehouse storage

3,679 sq ft

(341.79 sq m)

- Attractive Hybrid Unit
- Purchase Opportunity
- Well connected road links to Cardiff City Centre and M4
- Carpeted floors
- Air conditioning
- WC's
- Kitchen facilities
- 3-phase electricity

## Description

The hybrid unit provides a combination of high specification 2 storey office accommodation and warehouse storage.