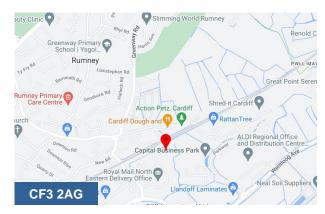

#### Location

Springmeadow Business Park is a well established commercial destination, located in Wentloog, approximately 3 miles to the East of Cardiff City Centre,

Motorway access is provided via the A48 which connects with the M4 Motorway at Junction 30 (heading west) and Junction 29 (heading east). The estate is accessed from Mardy Road via Lamby Way.