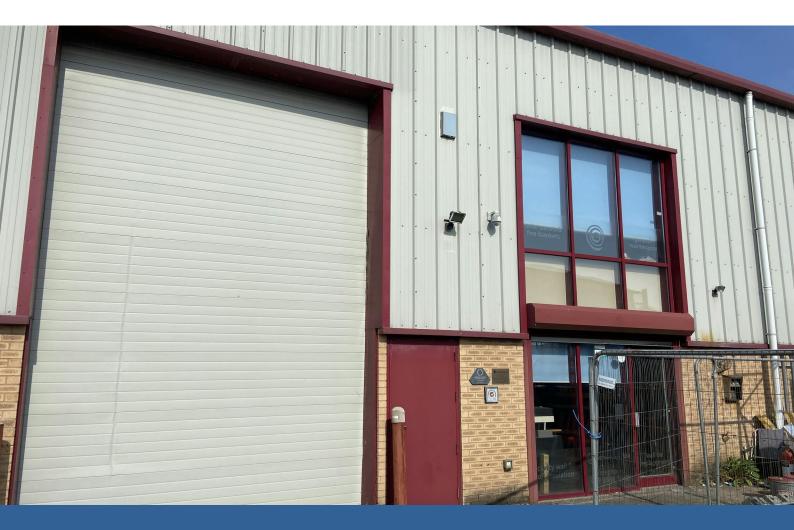

# High specification accommodation and warehouse storage

3,679 sq ft

(341.79 sq m)

- Attractive Hybrid Unit
- Purchase Opportunity
- Well connected road links to Cardiff City Centre and M4
- Carpeted floors
- Air conditioning
- WC's
- Kitchen facilities
- 3-phase electricity

## Description

The hybrid unit provides a combination of high specification 2 storey office accommodation and warehouse storage.