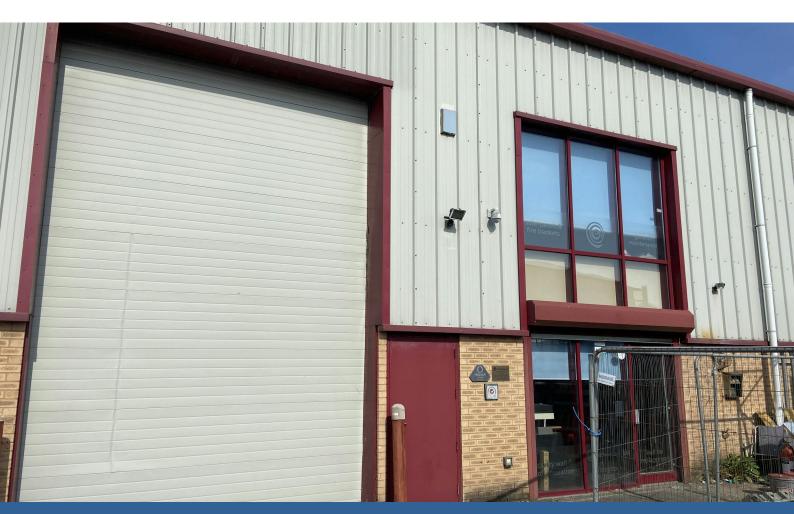

# High specification accommodation and warehouse storage

**3,679 sq ft** (341.79 sq m)

- Attractive Hybrid Unit
- Purchase Opportunity
- Well connected road links to Cardiff City Centre and M4
- Carpeted floors
- Air conditioning
- WC's
- Kitchen facilities
- 3-phase electricity

#### Description

The hybrid unit provides a combination of high specification 2 storey office accommodation and warehouse storage.