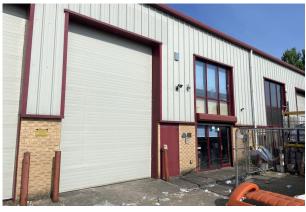

# High specification accommodation and warehouse storage

**3,679 sq ft** (341.79 sq m)

- Attractive Hybrid Unit
- Purchase Opportunity
- Well connected road links to Cardiff City Centre and M4
- Carpeted floors
- Air conditioning
- WC's
- Kitchen facilities
- 3-phase electricity

#### Description

The hybrid unit provides a combination of high specification 2 storey office accommodation and warehouse storage.