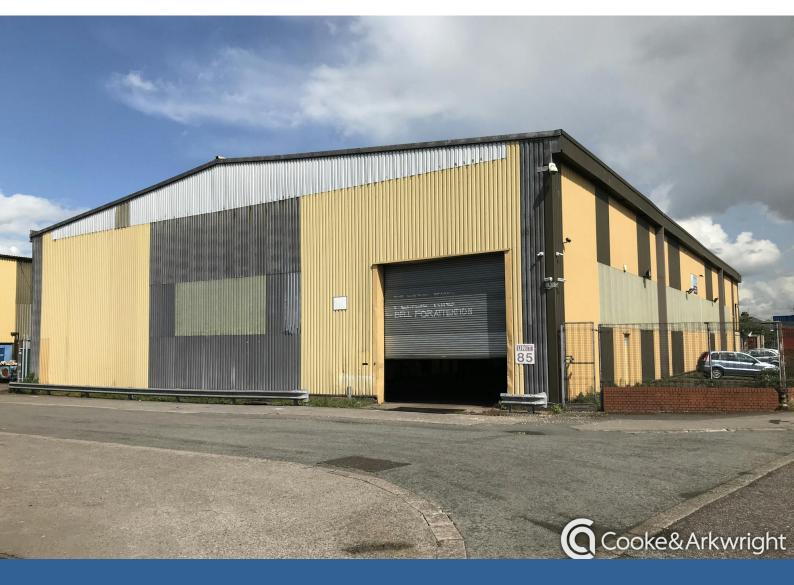

Unit 85

Seawall Road Industrial Estate, Tremorfa, Cardiff, CF24 5TH

# Unit 85, Seawall Road Industrial Estate, Tremorfa, Cardiff, CF24 5TH

# **Description**

Unit 85 comprises a steel portal frame industrial unit with brick elevations fully clad under a pitched roof. The building has an eaves height of 7.5m and ridge height of 9m. There is a suspended ceiling with lighting throughout the warehouse, with a clear height to the underside of 5.8m.

#### Location

The unit occupies a prominent location directly facing onto Seawall Road, and has a large secure yard. Seawall Road is located approximately 3 miles to the east of the City Centre and 3 miles from the A48 which provides excellent links to Junction 29 and 30 of the M4 motorway.