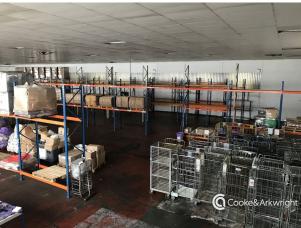

The warehouse is a large open space accessed via 2 large roller shutter doors opening onto a loading area.

EPC- Undergoing reassessment