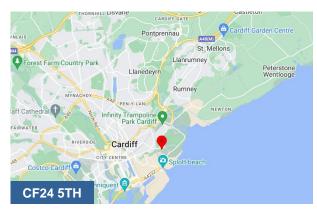

#### Location

The unit occupies a prominent location directly facing onto Seawall Road, and has a large secure yard. Seawall Road is located approximately 3 miles to the east of the City Centre and 3 miles from the A48 which provides excellent links to Junction 29 and 30 of the M4 motorway.