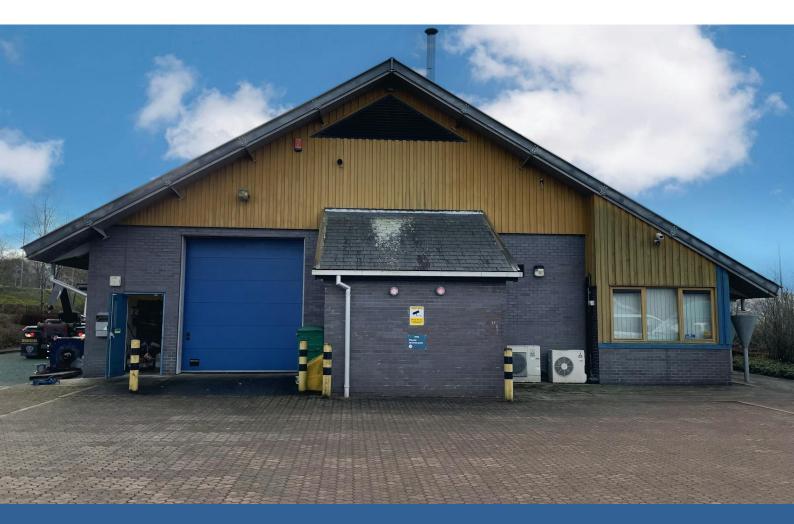

Unit 8
Parc Derwen Fawr, Llanidloes, SY18 6FE

# Modern Warehouse Unit with Offices

4,220 sq ft

(392.05 sq m)

- Located Close to Llanidloes
   Town Centre
- Well Positioned within Mid-Wales
- Comprises Offices and Welfare Facilities
- 6.9m Apex
- Minimum Height 3.5m
- £8.50 per sq. ft per annum