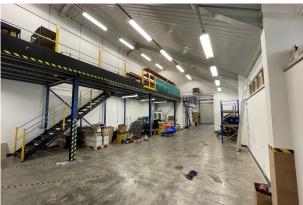

### Description

The unite comprises good quality office accommodation at ground floor level, which benefits from suspended ceilings with recessed lighting and surface mounted power trunking.

The property provides underfloor heating, double glazing, kitchen facilities, and WCs.