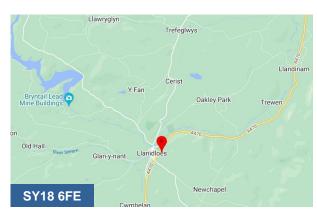

#### Location

Parc Derwen Fawr is situated on the outskirts of the market town of Llanidloes, just off the A470 north of Brecon and Llandrindod Wells.

It has good access routes through to Aberystwyth in the west along the A44 and access east to Newtown and Shrewsbury along the A483, providing convenient access to other main towns and business parks within the mid Wales area.