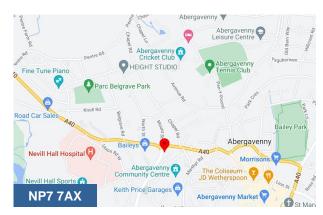

#### Location

The property is located 1.5 miles from Abergavenny Town Centre, a thriving market town, located 15 miles from Monmouth, and situated on the boundary of the Brecon Beacons National Park.

Abergavenny offers Train and Bus Stations, with numerous amenities located in the immediate vicinity.

The property is situated in a highly visible position on the roundabout off the A40 Brecon Road.