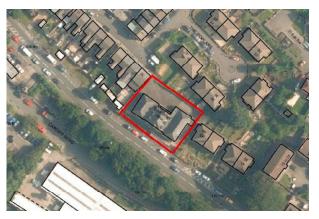

# For Sale/To Let: Prominently located office building with development potential

**3,778 sq ft** (350.99 sq m)

- Self-contained ground and first floor
- Prominent road side location
- Recently refurbished to a high standard
- Secure rear parking
- Site area: 0.23 acres
- Suitable for alternate use (subject to planning)

#### Description

The property comprises a two storey property situated in a prominent roadside location on New Road, the main arterial route into Mountain Ash.

The property benefits from the following specification: