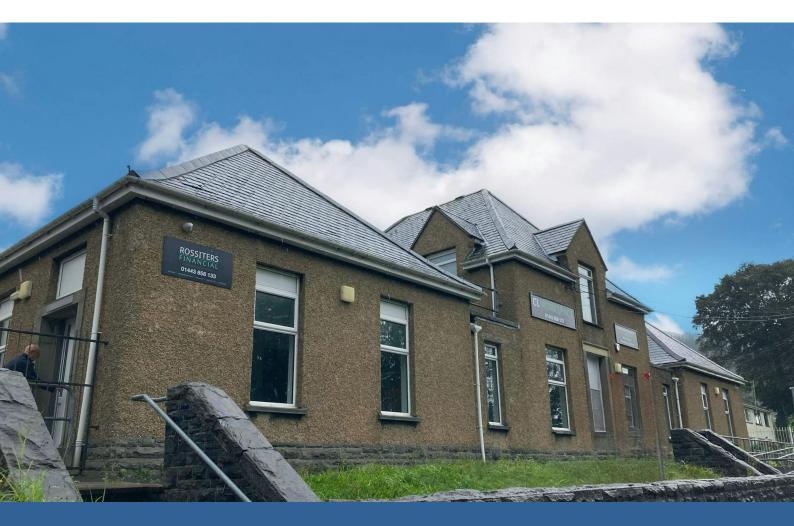

# For Sale/To Let: Prominently located office building with development potential

**3,778 sq ft** (350.99 sq m)

- Self-contained ground and first floor
- Prominent road side location
- Recently refurbished to a high standard
- Secure rear parking
- Site area: 0.23 acres
- Suitable for alternate use (subject to planning)

### CL Workspace, New Road, Mountain Ash, CF45 4FJ

#### Description

The property comprises a two storey property situated in a prominent roadside location on New Road, the main arterial route into Mountain Ash.

The property benefits from the following specification: