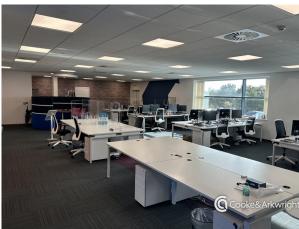

## **Description**

Vision Court is a high quality office development offering bright and energy efficient office accommodation situated within a self-contained, secure site.

The available suite is located on the ground floor and provides the following specification;

LED lights, raised floor, heating/cooling, male/female and disabled WCs, existing fit out, furniture available.