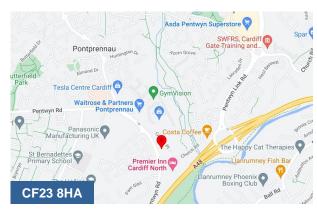

#### Location

Vision Court is located in the popular and established Cardiff suburb of Pentwyn, close to the attractive residential areas of Cyncoed, Llanishen and Lisvane on the north east side of Cardiff. Pentwyn is situated approximately 1 mile south of junction 30 of the M4 motorway and close to the A48M.

Trunkroad which provides easy access into Cardiff city centre (5 miles) and to junction 29 of the M4 motorway (4 miles).