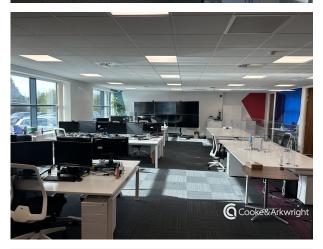

## **Description**

Vision Court is a high quality office development offering bright and energy efficient office accommodation situated within a self-contained, secure site.

The available suite is located on the ground floor and provides the following specification;

LED lights, raised floor, heating/cooling, male/female and disabled WCs, existing fit out, furniture available.