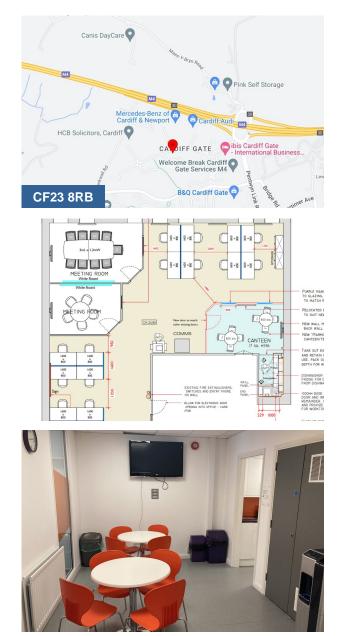

#### Location

The property is located within Copse Walk on Cardiff Gate Business Park situated off Junction 30 of the M4 motorway. The park is in a popular destination with businesses due to its strategic position allowing easy access to the M4 Corridor and Carid City Centre.

On site facilities include Ibis Hotel, Toby Restaurant and Pub, Children Nursery and motorway services.

Nearby is Cardiff Gate Retail Park including regional occupiers such as Asda, B&Q and McDonalds to name but a few.

#### Accommodation

The accommodation comprises the following areas:

| Name        | sq ft | sq m   | Availability |
|-------------|-------|--------|--------------|
| 1st - floor | 1,464 | 136.01 | Available    |
| Total       | 1,464 | 136.01 |              |