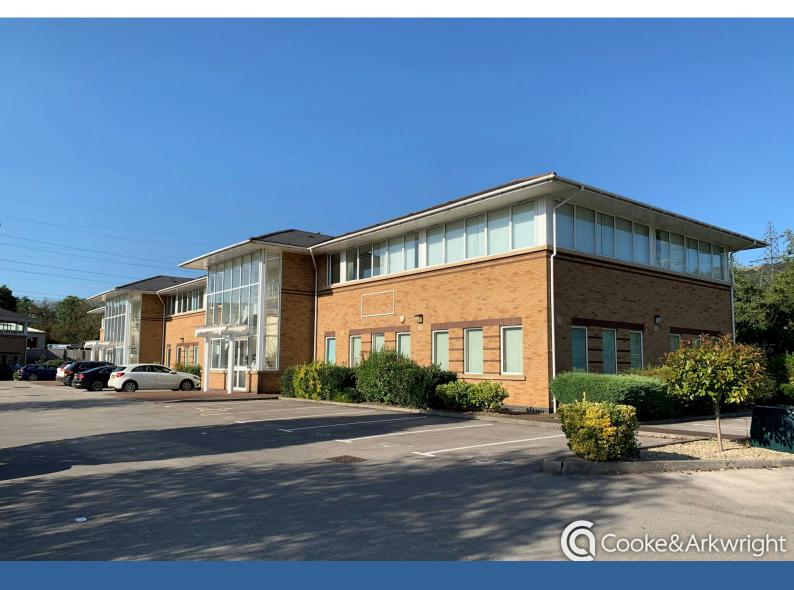

# **TO LET: Newly refurbished** office in Treforest

3,000 sq ft

(278.71 sq m)

- Newly refurbished
- Flexible terms available
- Parking
- Excellent road connections
- 2 EV charge points

#### **Description**

The refurbished specification includes: Air Conditioning, Suspended ceilings, raised floors, carpet tiles, gas central heating, full double glazing, male, female and disabled w.c. facilities and secure intercom access system