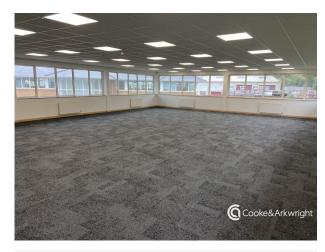

#### **Description**

The refurbished specification includes: Air Conditioning, Suspended ceilings, raised floors, carpet tiles, gas central heating, full double glazing, male, female and disabled w.c. facilities and secure intercom access system

The available suite is located on the ground floor of the property and is fully DDA compliant.

The accommodation is available via sub lease for a term until: 1st March 2027.