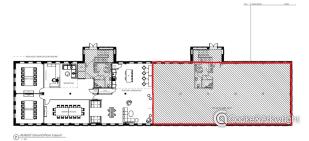

The available suite is located on the ground floor of the property and is fully DDA compliant.

The accommodation is available via sub lease for a term until: 1st March 2027.

#### Accommodation

| Name          | sq ft | sq m   | Availability |
|---------------|-------|--------|--------------|
| Ground - Left | 3,000 | 278.71 | Available    |
| Total         | 3,000 | 278.71 |              |