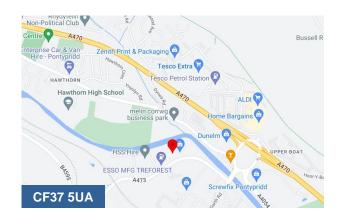

#### Location

Fairway Court is a quality office development located on the northern fringe of Treforest Industrial Estate, approximately 11 miles from Cardiff City Centre.

The development offers excellent links to the A470 and the M4, with J32 located five miles to the South.

Taffs Well train station is located 3 miles to the South.