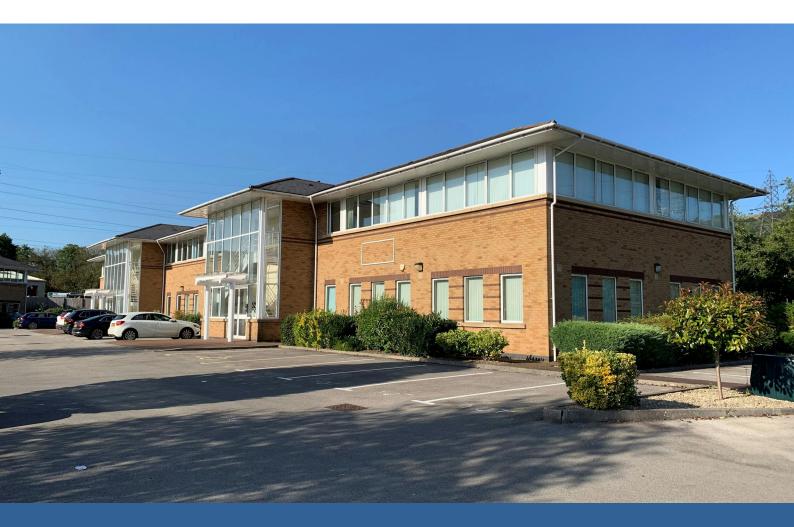

### Unit 2, Ground Floor (Left) Fairway Court

Tonteg Road, Treforest, Pontypridd, CF37 5UA

# **TO LET: Newly refurbished** office in Treforest

3,000 sq ft

(278.71 sq m)

- Newly refurbished
- Flexible terms available
- Parking
- Excellent road connections
- 2 EV charge points

#### Location

Fairway Court is a quality office development located on the northern fringe of Treforest Industrial Estate, approximately 11 miles from Cardiff City Centre.

The development offers excellent links to the A470 and the M4, with J32 located five miles to the South.