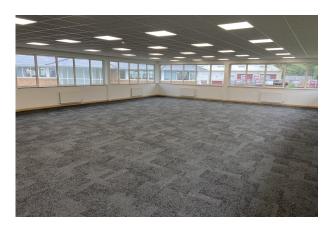

#### Description

The refurbished specification includes: Air Conditioning, Suspended ceilings, raised floors, carpet tiles, gas central heating, full double glazing, male, female and disabled w.c. facilities and secure intercom access system

The available suite is located on the ground floor of the property and is fully DDA compliant.

The accommodation is available via sub lease for a term until: 1st March 2027.