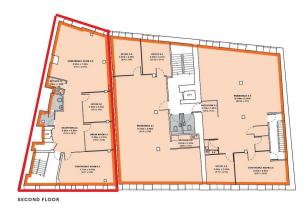

### Accommodation

The accommodation comprises the following areas:

| Name  | sq ft | sq m   | Availability |
|-------|-------|--------|--------------|
| 1st   | 600   | 55.74  | Available    |
| 2nd   | 1,586 | 147.34 | Available    |
| 3rd   | 1,586 | 147.34 | Available    |
| 4th   | 1,517 | 140.93 | Available    |
| Total | 5,289 | 491.35 |              |