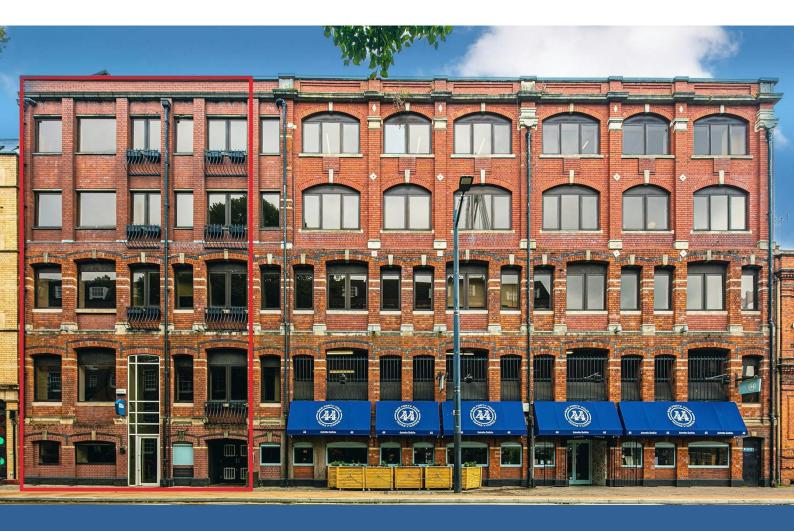

# **Westgate Court**

Westgate Street, Cardiff, CF10 1DD

## Westgate Court, Westgate Street, Cardiff, CF10 1DD

### Location

The entrance to the property is located on Westgate Street, located in a prominent position opposite the Principality Stadium.

The building is ideally placed to benefit for Cardiff's leisure and retail amenities, with many dining and entertaining spots located on the doorstep.