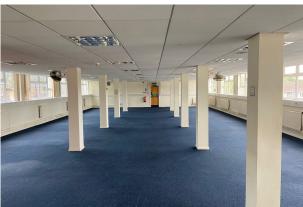

#### Description

The property provides office over 4 storeys to the front tower of the property, with an extended two-story element to the rear.

There is a passenger lift and multiple WC and kitchen facilities located throughout the building.

The accommodation benefits from perimeter trunking, suspended ceilings with recessed lighting and carpet tile flooring, double glazing and gas radiators.