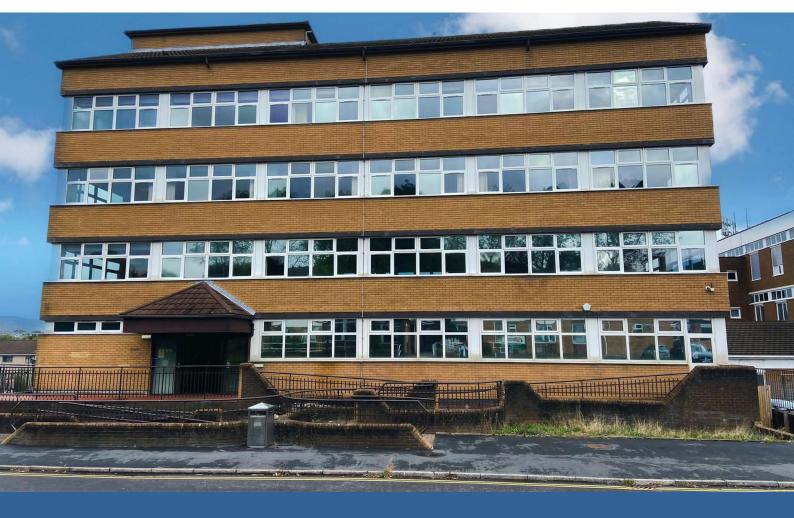

## **Crown Buildings**

Claude Road, Caerffili, CF83 1WT

# To Let: Office in Caerphilly Town Centre with Extensive Parking

1,931 to 21,436 sq ft

(179.40 to 1,991.47 sq m)

- Excellent parking
- Located only 0.3 miles from Caerphilly train station
- Town centre location
- Site area circa 0.6 acres

#### Description

The property provides office over 4 storeys to the front tower of the property, with an extended two-story element to the rear.

There is a passenger lift and multiple WC and kitchen facilities located throughout the building.