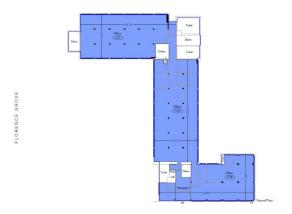

#### Accommodation

The accommodation comprises the following areas:

| Name         | sq ft  | sq m     | Availability |
|--------------|--------|----------|--------------|
| Lower Ground | 7,373  | 684.97   | Available    |
| Ground       | 7,902  | 734.12   | Available    |
| 1st          | 2,110  | 196.03   | Available    |
| 2nd          | 2,120  | 196.95   | Available    |
| 3rd          | 1,931  | 179.40   | Available    |
| Total        | 21,436 | 1,991.47 |              |