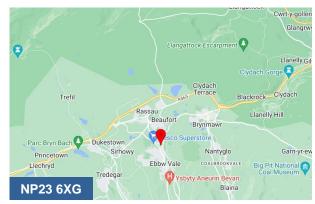

#### Location

Crown buildings is located in the heart of Ebbw Vale town Centre. The property benefits from excellent public transport connections, situated only a few minutes' walk from the towns Rail and Bus connections.